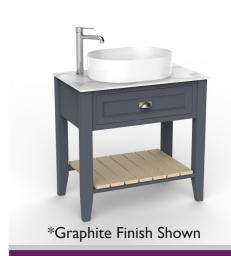

## **BROUGHTON Furniture Range**

Broughton 800mm Washstand Maritime Blue

| Specification               |                          |
|-----------------------------|--------------------------|
|                             |                          |
| Main Construction Material: | MFC and MDF              |
| Finish:                     | Maritime Blue            |
| Weight (kg):                | 24                       |
| Height (mm):                | 760                      |
| Width (mm):                 | 780                      |
| Depth (mm):                 | 470                      |
| Assembly Required:          | No                       |
| What's Included?:           | I x 800mm Washstand      |
|                             | I x Fitting Instructions |
|                             |                          |
|                             |                          |
|                             |                          |

#### Features:

- Perfect to pair with either our new Redford round vessel basin or our Berkhamsted oblong vessel basin and a tall basin mixer from our Salcombe or Dartmouth ranges
- Create a bespoke look by pairing with one of the required Broughton compact laminate worktops in either a White Marble or Dark Concrete finish
- Available in Chantilly, Maritime Blue and Graphite

## This Product is Shown With:

- PBHW10 Vessel Bowl
- TSACCT04 Salcombe Tall Basin Tap