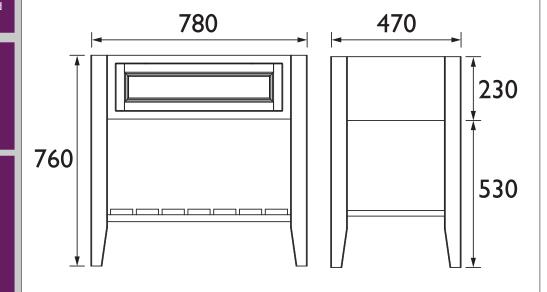

## **BROUGHTON Furniture Range**

Broughton 800mm Washstand Maritime Blue

| Specification               |                          |
|-----------------------------|--------------------------|
|                             |                          |
| Main Construction Material: | MFC and MDF              |
| Finish:                     | Maritime Blue            |
| Weight (kg):                | 24                       |
| Height (mm):                | 760                      |
| Width (mm):                 | 780                      |
| Depth (mm):                 | 470                      |
| Assembly Required:          | No                       |
| What's Included?:           | I x 800mm Washstand      |
|                             | I x Fitting Instructions |
|                             |                          |
|                             |                          |
|                             |                          |

## Dimensions (measurements in mm)