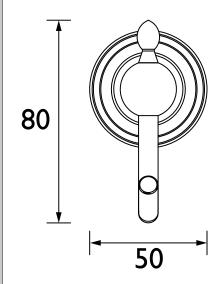

# HOLBORN Accessory Range Holborn Robe Hook Brushed Nickel

| Specification                |                                                                                   |
|------------------------------|-----------------------------------------------------------------------------------|
| Contemporary or Traditional: | Traditional                                                                       |
| Main Construction Material:  | Brass                                                                             |
| Connection Inlet:            | N/A                                                                               |
| Connection Outlet:           | N/A                                                                               |
| Mounting Type:               | Wall Mounted                                                                      |
| Height (mm):                 | 80                                                                                |
| Width (mm):                  | 50                                                                                |
| Depth (mm):                  | 100                                                                               |
| Adjustable Brackets:         | No                                                                                |
| What's in the Box?:          | I x Robe Hook 3 x Screws 3 x Wall Plugs I x Fixing Plate I x Fitting Instructions |

### Dimensions (measurements in mm)