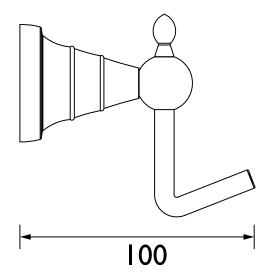

# HOLBORN Accessory Range Holborn Robe Hook Brushed Nickel

| Specification                |                                                                                   |
|------------------------------|-----------------------------------------------------------------------------------|
| Contemporary or Traditional: | Traditional                                                                       |
| Main Construction Material:  | Brass                                                                             |
| Connection Inlet:            | N/A                                                                               |
| Connection Outlet:           | N/A                                                                               |
| Mounting Type:               | Wall Mounted                                                                      |
| Height (mm):                 | 80                                                                                |
| Width (mm):                  | 50                                                                                |
| Depth (mm):                  | 100                                                                               |
| Adjustable Brackets:         | No                                                                                |
| What's in the Box?:          | I x Robe Hook 3 x Screws 3 x Wall Plugs I x Fixing Plate I x Fitting Instructions |

### Dimensions (measurements in mm)