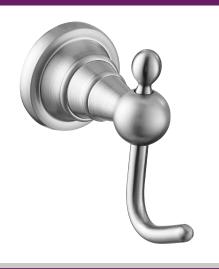

# HOLBORN Accessory Range Holborn Robe Hook Brushed Nickel

| Specification                |                                                                                   |
|------------------------------|-----------------------------------------------------------------------------------|
| Contemporary or Traditional: | Traditional                                                                       |
| Main Construction Material:  | Brass                                                                             |
| Connection Inlet:            | N/A                                                                               |
| Connection Outlet:           | N/A                                                                               |
| Mounting Type:               | Wall Mounted                                                                      |
| Height (mm):                 | 80                                                                                |
| Width (mm):                  | 50                                                                                |
| Depth (mm):                  | 100                                                                               |
| Adjustable Brackets:         | No                                                                                |
| What's in the Box?:          | I x Robe Hook 3 x Screws 3 x Wall Plugs I x Fixing Plate I x Fitting Instructions |

#### Features:

- Beautiful traditional styling
- Available in a selection of finishes to match your brassware
- Concealed fixings

**Product Certifications:** 

Additional Information: