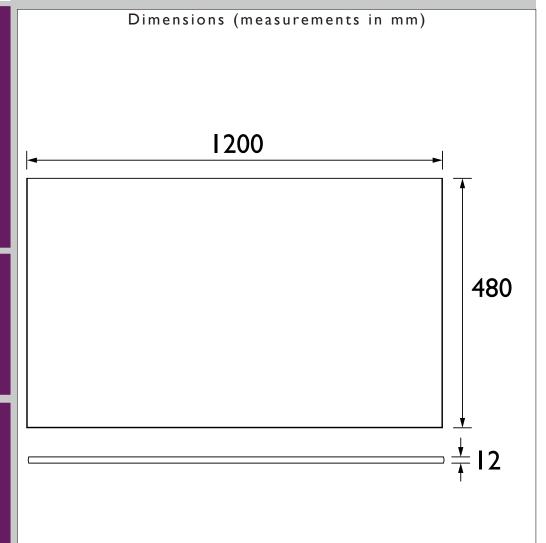

### **BROUGHTON Furniture Range**

Broughton 1200mm Worktop Dark Concrete Compact Laminate

| Specification               |                                                         |
|-----------------------------|---------------------------------------------------------|
| Main Construction Material: | Compact Laminate                                        |
| Finish:                     | Dark Concrete                                           |
| Weight (kg):                | 10                                                      |
| Height (mm):                | 12                                                      |
| Width (mm):                 | 1200                                                    |
| Depth (mm):                 | 480                                                     |
| Assembly Required:          | No                                                      |
| What's Included?:           | I x I200 Dark Concrete Worktop I x Fitting Instructions |