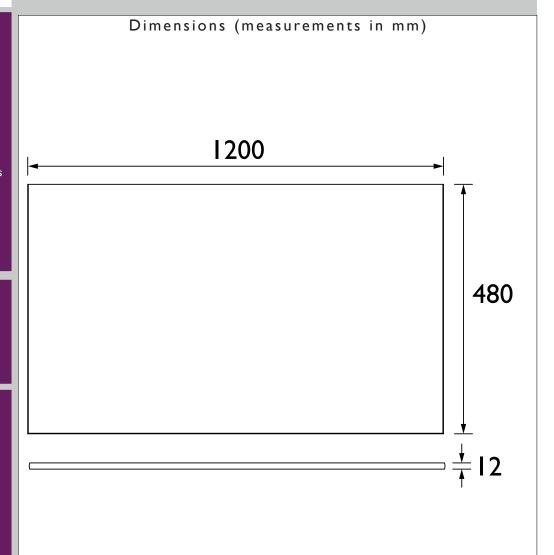

## **BROUGHTON Furniture Range**

Broughton 1200mm Worktop White Marble Compact Laminate

| Specification               |                                                        |
|-----------------------------|--------------------------------------------------------|
| Main Construction Material: | Compact Laminate                                       |
| Finish:                     | White Marble                                           |
| Weight (kg):                | 10                                                     |
| Height (mm):                | 12                                                     |
| Width (mm):                 | 1200                                                   |
| Depth (mm):                 | 480                                                    |
| Assembly Required:          | No                                                     |
| What's Included?:           | I x I200 White Marble Worktop I x Fitting Instructions |