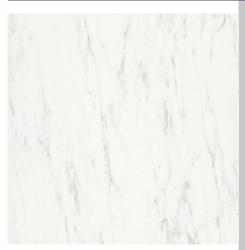

## **BROUGHTON Furniture Range**

Broughton 1200mm Worktop White Marble Compact Laminate

| Specification               |                                                        |
|-----------------------------|--------------------------------------------------------|
| Main Construction Material: | Compact Laminate                                       |
| Finish:                     | White Marble                                           |
| Weight (kg):                | 10                                                     |
| Height (mm):                | 12                                                     |
| Width (mm):                 | 1200                                                   |
| Depth (mm):                 | 480                                                    |
| Assembly Required:          | No                                                     |
| What's Included?:           | I x I200 White Marble Worktop I x Fitting Instructions |

## Features:

- Complement your furniture with our selection of stylish worktops
- For use with the Broughton 1200mm Washstands, the White Marble finish pairs perfectly with the Graphite or Maritime Blue washstands
- The Broughton worktops come undrilled, so you can choose the perfect position which suits your needs for the tap and basin placement
- Made from highly durable compact laminate
- Also available in Dark Concrete