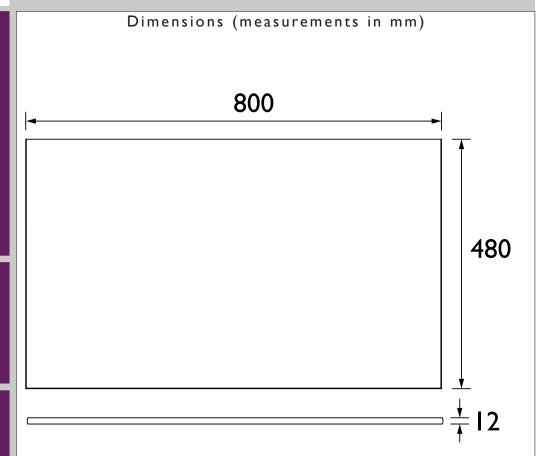

### **BROUGHTON Furniture Range**

Broughton 800mm Worktop Dark Concrete Compact Laminate

| Specification               |                                                        |
|-----------------------------|--------------------------------------------------------|
| Main Construction Material: | Compact Laminate                                       |
| Finish:                     | Dark Concrete                                          |
| Weight (kg):                | 7                                                      |
| Height (mm):                | 12                                                     |
| Width (mm):                 | 800                                                    |
| Depth (mm):                 | 480                                                    |
| Assembly Required:          | No                                                     |
| What's Included?:           | I x 800 Dark Concrete Worktop I x Fitting Instructions |