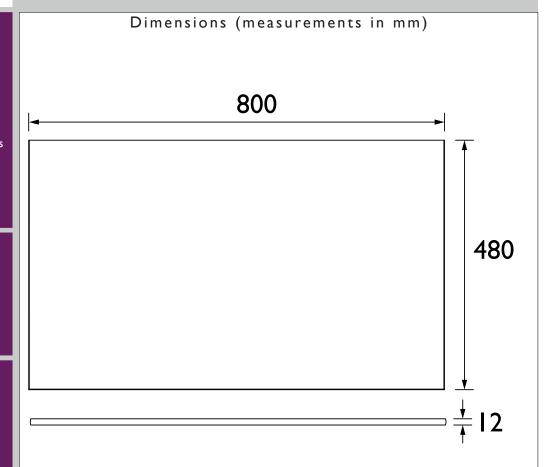

### **BROUGHTON Furniture Range**

Broughton 800mm Worktop White Marble Compact Laminate

| Specification               |                                                       |
|-----------------------------|-------------------------------------------------------|
| Main Construction Material: | Compact Laminate                                      |
| Finish:                     | White Marble                                          |
| Weight (kg):                | 7                                                     |
| Height (mm):                | 12                                                    |
| Width (mm):                 | 800                                                   |
| Depth (mm):                 | 480                                                   |
| Assembly Required:          | No                                                    |
| What's Included?:           | I x 800 White Marble Worktop I x Fitting Instructions |

## TECHNICAL DATA SHEET