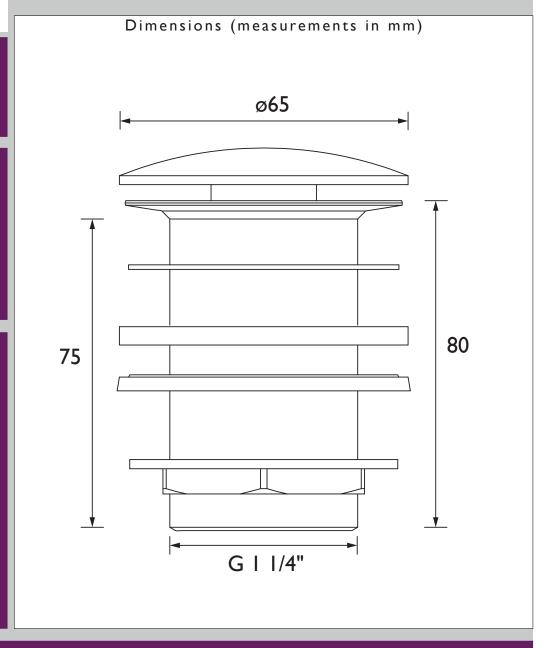

## HERITAGE Waste Range Push Button Basin Waste UNSLOTTED Vintage

Gold

| Specification                        |                                                                         |
|--------------------------------------|-------------------------------------------------------------------------|
| Contemporary or Traditional:         | Contemporary                                                            |
| Main Construction Material:          | Brass                                                                   |
| Connection Inlet:                    | GI 1/4"                                                                 |
| Waste Flow Rate (litres per minute): | 36.8                                                                    |
| What's in the Box?:                  | Ix x Unslotted Waste Body, Ix Clicker Mechanism, 2x Washers, Ix Backnut |

## **TECHNICAL DATA SHEET**