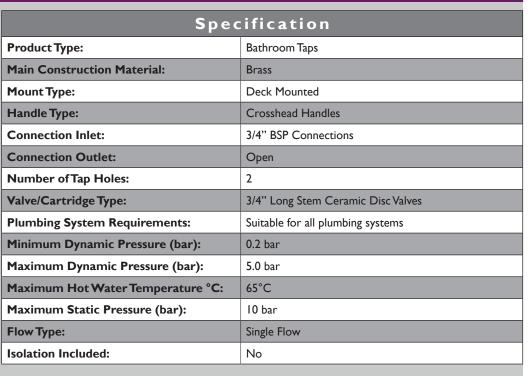

# TTRCC02



#### Features:

- Long life 1/4 turn ceramic disc valves for added durability and smooth control.
- Robust metal fixing nut to secure the tap in place reducing the risk of loosening over time.
- A hard-wearing, flawless, scratch resistant chrome finish that lasts for years. Salt spray tested to ensure added durability.
- 10 year parts and 1 year labour guarantee for peace of mind.
- Co-ordinating Bathroom taps, Recess shower and Accessories available.

#### **Product Certifications:**





Additional Information:



### Dimensions (measurements in mm)



| Flow Rates (I/min)          |      |       |      |       |       |       |
|-----------------------------|------|-------|------|-------|-------|-------|
| System Pressure (bar)       | 0.2  | 0.5   | I    | 2     | 3     | 5     |
| Through Bath Filler (mixed) | 14.4 | 24.72 | 35.7 | 51    | 62.64 | 79.86 |
| Through Handset (mixed)     | 8.04 | 8.82  | 9.12 | 12.66 | 15.54 | 20.4  |

## **TECHNICAL DATA SHEET**