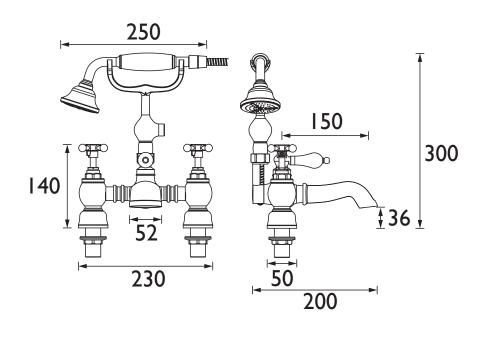

### Dimensions (measurements in mm)

| Flow Rates (I/min)          |      |       |      |       |       |       |
|-----------------------------|------|-------|------|-------|-------|-------|
| System Pressure (bar)       | 0.2  | 0.5   | I    | 2     | 3     | 5     |
| Through Bath Filler (mixed) | 14.4 | 24.72 | 35.7 | 51    | 62.64 | 79.86 |
| Through Handset (mixed)     | 8.04 | 8.82  | 9.12 | 12.66 | 15.54 | 20.4  |