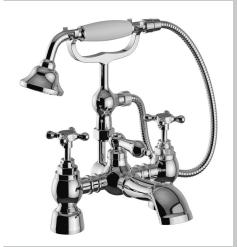

#### Features:

- Long life 1/4 turn ceramic disc valves for added durability and smooth control.
- Robust metal fixing nut to secure the tap in place reducing the risk of loosening over time.
- A hard-wearing, flawless, scratch resistant chrome finish that lasts for years. Salt spray tested to ensure added durability.
- 10 year parts and 1 year labour guarantee for peace of mind.
- Co-ordinating Bathroom taps, Recess shower and Accessories available.