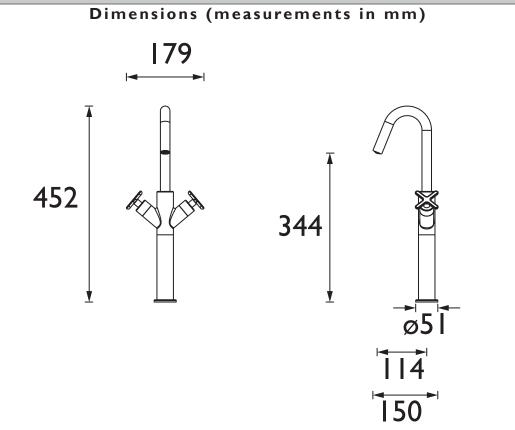

#### **Specification** Bathroom Tap **Product Type: Main Construction Material:** Brass **Mount Type:** Deck Mounted Handle Type: Cross Head **Connection Inlet:** 1/2 BSP Flexible Tails **Connection Outlet:** 5lpm Coin Slot Aerator **Number of Tap Holes:** Valve/Cartridge Type: 1/2 inch Ceramic Disc Valve **Plumbing System Requirements:** Suitable for all plumbing systems Minimum Dynamic Pressure (bar): 0.5 bar Maximum Dynamic Pressure (bar): 5 bar 65°C Maximum Hot Water Temperature °C: 10 bar Maximum Static Pressure (bar): Flow Type: Single Flow Νo **Isolation Included:**