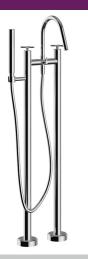

### SALCOMBE Tap Range Salcombe Floor Standing BSM Chrome

| Specification                     |                                   |  |  |  |  |
|-----------------------------------|-----------------------------------|--|--|--|--|
| Product Type:                     | Bathroom Tap                      |  |  |  |  |
| Main Construction Material:       | Brass                             |  |  |  |  |
| Mount Type:                       | Floor                             |  |  |  |  |
| Handle Type:                      | Crosshead                         |  |  |  |  |
| Connection Inlet:                 | 3/4" BSP                          |  |  |  |  |
| Connection Outlet:                | Flow Straightener                 |  |  |  |  |
| Number of Tap Holes:              | 2                                 |  |  |  |  |
| Valve/Cartridge Type:             | 3/4" Ceramic DiscValve            |  |  |  |  |
| Plumbing System Requirements:     | Suitable for all plumbing systems |  |  |  |  |
| Minimum Dynamic Pressure (bar):   | 0.5 bar                           |  |  |  |  |
| Maximum Dynamic Pressure (bar):   | 5 bar                             |  |  |  |  |
| Maximum Hot Water Temperature °C: | 65°C                              |  |  |  |  |
| Maximum Static Pressure (bar):    | 10 bar                            |  |  |  |  |
| Flow Type:                        | Single Flow                       |  |  |  |  |
| Isolation Included:               | No                                |  |  |  |  |

#### Features:

- Compatible with low pressure water systems, optimised for UK market
- Quarter turn ceramic discs for smooth operation and added durability
- Available in a selection of finishes

**Product Certifications:** 