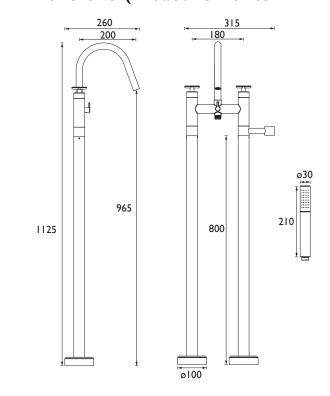

|  |  |  |  |
| Maximum Dynamic Pressure (bar):   | 5 bar                             |  |  |  |  |
| Maximum Hot Water Temperature °C: | 65°C                              |  |  |  |  |
| Maximum Static Pressure (bar):    | 10 bar                            |  |  |  |  |
| Flow Type:                        | Single Flow                       |  |  |  |  |
| Isolation Included:               | No                                |  |  |  |  |

#### Features:

- Compatible with low pressure water systems, optimised for UK market
- Quarter turn ceramic discs for smooth operation and added durability
- Available in a selection of finishes

**Product Certifications:** 

### Dimensions (measurements in mm)



#### Additional Information:

• Handset holder can be placed either side of the tap



| Flow Rates (I/min)          |      |      |      |      |      |      |  |  |
|-----------------------------|------|------|------|------|------|------|--|--|
| System Pressure (bar)       | 0.5  | I    | 2    | 3    | 4    | 5    |  |  |
| Through Bath Filler (mixed) | 12.8 | 19.1 | 25.2 | 31.4 | 36.3 | 40.5 |  |  |
| Through Handset (mixed)     | 6.4  | 9.8  | 14.5 | 17.9 | 21.5 | 23.7 |  |  |

HER ITAGE®

BATHROOMS

D2

# TECHNICAL DATA SHEET