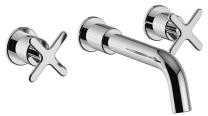

# SALCOMBE Tap Range Salcombe 3TH Wall Mounted BAS Chrome

#### Features:

- This tap has a flow regulator, which limits the flow of water to 5 litres per minute, reducing the amount of water
- Long life 1/4 turn ceramic disc valves for added durability and smooth control.
- A hard-wearing, flawless, scratch resistant chrome finish that lasts for years. Salt spray tested to ensure added durability.
- 10 year parts and I year labour guarantee for peace of mind.
- Also available in other finishes.
- Co-ordinating Bathroom taps, Recess shower and Accessories available.