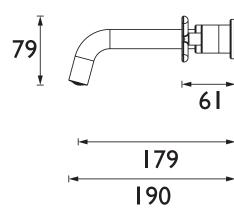

### Dimensions (measurements in mm)

| Flow Rates (I/min)    |     |   |   |   |   |   |  |  |
|-----------------------|-----|---|---|---|---|---|--|--|
| System Pressure (bar) | 0.5 | ı | 2 | 3 | 4 | 5 |  |  |
| TSACC10 (mixed)       | 5   | 5 | 5 | 5 | 5 | 5 |  |  |