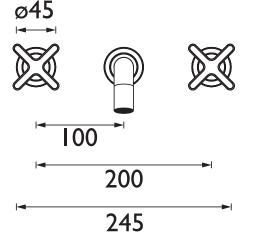

### Dimensions (measurements in mm)

| Flow Rates (I/min)    |     |   |   |   |   |   |  |  |
|-----------------------|-----|---|---|---|---|---|--|--|
| System Pressure (bar) | 0.5 | ı | 2 | 3 | 4 | 5 |  |  |
| TSACC10 (mixed)       | 5   | 5 | 5 | 5 | 5 | 5 |  |  |