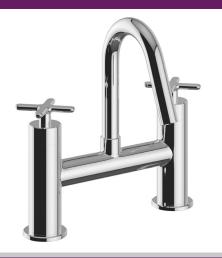

# SALCOMBE Tap Range Salcombe Bath Filler Chrome

| F | ea | ı tı | ur | es | s: |
|---|----|------|----|----|----|
|   | _  | -    | -  |    | -  |

- Compatible with low pressure water systems, optimised for UK market
- Quarter turn ceramic discs for smooth operation and added durability
- Available in a selection of finishes

| Specification                     |                                   |  |  |  |  |  |  |
|-----------------------------------|-----------------------------------|--|--|--|--|--|--|
| Product Type:                     | Bathroom Tap                      |  |  |  |  |  |  |
| Main Construction Material:       | Brass                             |  |  |  |  |  |  |
| Mount Type:                       | Deck                              |  |  |  |  |  |  |
| Handle Type:                      | Cross Head                        |  |  |  |  |  |  |
| Connection Inlet:                 | 3/4 BSP                           |  |  |  |  |  |  |
| Connection Outlet:                | Flow Straightener                 |  |  |  |  |  |  |
| Number of Tap Holes:              | 2                                 |  |  |  |  |  |  |
| Valve/Cartridge Type:             | 3/4 inch Ceramic Disc Valve       |  |  |  |  |  |  |
| Plumbing System Requirements:     | Suitable for all plumbing systems |  |  |  |  |  |  |
| Minimum Dynamic Pressure (bar):   | 0.2 bar                           |  |  |  |  |  |  |
| Maximum Dynamic Pressure (bar):   | 5 bar                             |  |  |  |  |  |  |
| Maximum Hot Water Temperature °C: | 65°C                              |  |  |  |  |  |  |
| Maximum Static Pressure (bar):    | I0 bar                            |  |  |  |  |  |  |
| Flow Type:                        | Single Flow                       |  |  |  |  |  |  |
| Isolation Included:               | No                                |  |  |  |  |  |  |