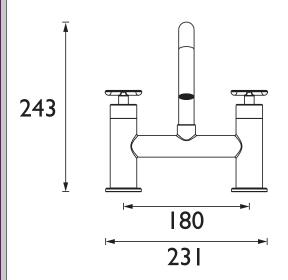

Dimensions (measurements in mm)

WRAS Cert. Number: 2305900 WRAS Expiry Date: 31/05/2028