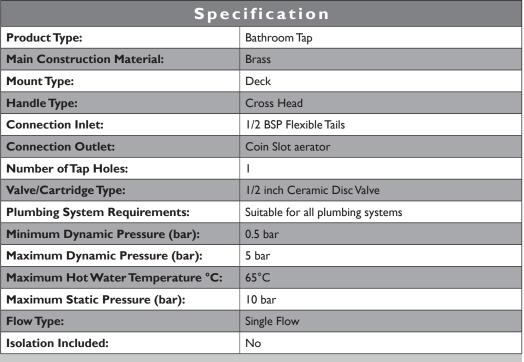

## SALCOMBE Tap Range Salcombe ITH Basin Mixer Chrome



## Features:

- This tap has a flow regulator, which limits the flow of water to 5 litres per minute, reducing the amount of water you use.
- Long life 1/4 turn ceramic disc valves for added durability and smooth control.
- A hard-wearing, flawless, scratch resistant chrome finish that lasts for years. Salt spray tested to ensure added durability.
- 10 year parts and 1 year labour guarantee for peace of mind.
- Also available in other finishes.
- Co-ordinating Bathroom taps, Recess shower and Accessories available.

## **Product Certifications:**



WRAS Cert. Number: 2301905 WRAS Expiry Date: 31/01/2028





Additional Information:





| Flow Rates (I/min)    |     |   |   |   |   |   |
|-----------------------|-----|---|---|---|---|---|
| System Pressure (bar) | 0.5 | 1 | 2 | 3 | 4 | 5 |
| TSACC04 (mixed)       | 5   | 5 | 5 | 5 | 5 | 5 |

## TECHNICAL DATA SHEET