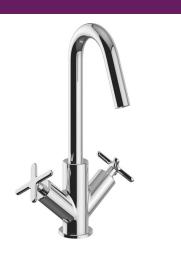

## SALCOMBE Tap Range Salcombe ITH Basin Mixer Chrome

## Features:

- This tap has a flow regulator, which limits the flow of water to 5 litres per minute, reducing the amount of water you use.
- Long life 1/4 turn ceramic disc valves for added durability and smooth control.
- A hard-wearing, flawless, scratch resistant chrome finish that lasts for years. Salt spray tested to ensure added durability.
- 10 year parts and 1 year labour guarantee for peace of mind.
- Also available in other finishes.
- Co-ordinating Bathroom taps, Recess shower and Accessories available.