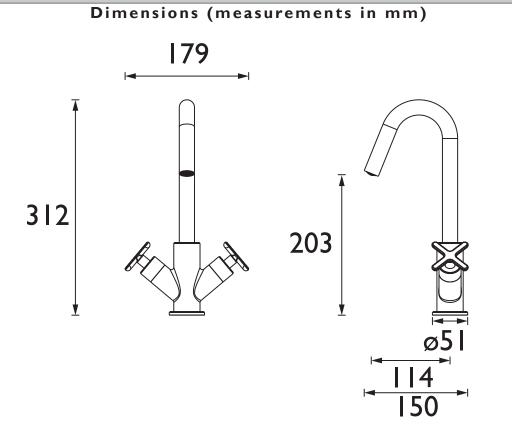

## SALCOMBE Tap Range Salcombe ITH Basin Mixer Chrome



## Features:

- This tap has a flow regulator, which limits the flow of water to 5 litres per minute, reducing the amount of water you use.
- Long life 1/4 turn ceramic disc valves for added durability and smooth control.
- A hard-wearing, flawless, scratch resistant chrome finish that lasts for years. Salt spray tested to ensure added durability.
- 10 year parts and 1 year labour guarantee for peace of mind.
- Also available in other finishes.
- Co-ordinating Bathroom taps, Recess shower and Accessories available.

## **Product Certifications:**



WRAS Cert. Number: 2301905 WRAS Expiry Date: 31/01/2028





Additional Information:





| Flow Rates (I/min)    |     |   |   |   |   |   |
|-----------------------|-----|---|---|---|---|---|
| System Pressure (bar) | 0.5 | 1 | 2 | 3 | 4 | 5 |
| TSACC04 (mixed)       | 5   | 5 | 5 | 5 | 5 | 5 |

## TECHNICAL DATA SHEET