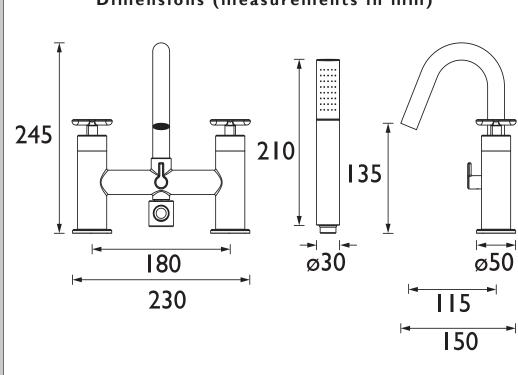

|---|
|   | -   | 4  | res |   |
| - | اعد | тп |     | ч |
|   |     |    |     |   |

- Rub clean handset limescale and debris build-up is quickly and easily removed by rubbing a finger or a cloth over the
- Long life 1/4 turn ceramic disc valves for added durability and smooth control.
- Robust metal fixing nut to secure the tap in place reducing the risk of loosening over time.
- A hard-wearing, flawless, scratch resistant chrome finish that lasts for years. Salt spray tested to ensure added durability.
- 10 year parts and I year labour guarantee for peace of mind.
- Also available in other finishes.
- Co-ordinating Bathroom taps, Recess shower and Accessories available.

## **Product Certifications:**



KIWA Cert. No.- 2302742 Expiry Date - 13/02/2028





Additional Information:





| Flow Rates (I/min)          |      |      |      |      |      |      |  |  |  |
|-----------------------------|------|------|------|------|------|------|--|--|--|
| System Pressure (bar)       | 0.5  | I    | 2    | 3    | 4    | 5    |  |  |  |
| Through Bath Filler (mixed) | 12.9 | 19.2 | 27.5 | 32.3 | 39.8 | 50.4 |  |  |  |
| Through Handset (mixed)     | 6.8  | 10.1 | 14.9 | 18.7 | 21.5 | 23.8 |  |  |  |

## TECHNICAL DATA SHEET