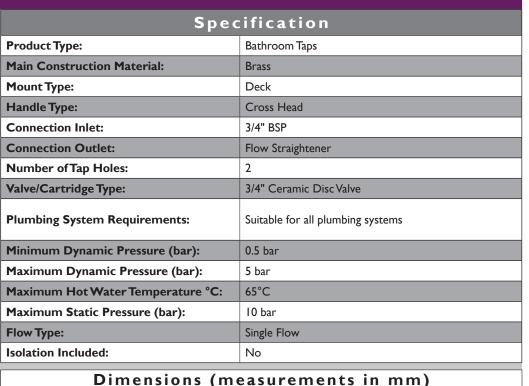

--|---|
|   | -   | 4  | res |   |
| - | اعد | тп |     | ч |
|   |     |    |     |   |

- Rub clean handset limescale and debris build-up is quickly and easily removed by rubbing a finger or a cloth over the
- Long life 1/4 turn ceramic disc valves for added durability and smooth control.
- Robust metal fixing nut to secure the tap in place reducing the risk of loosening over time.
- A hard-wearing, flawless, scratch resistant chrome finish that lasts for years. Salt spray tested to ensure added durability.
- 10 year parts and I year labour guarantee for peace of mind.
- Also available in other finishes.
- Co-ordinating Bathroom taps, Recess shower and Accessories available.

## **Product Certifications:**



KIWA Cert. No.- 2302742 Expiry Date - 13/02/2028





Additional Information:





| Flow Rates (I/min)          |      |      |      |      |      |      |  |  |  |
|-----------------------------|------|------|------|------|------|------|--|--|--|
| System Pressure (bar)       | 0.5  | I    | 2    | 3    | 4    | 5    |  |  |  |
| Through Bath Filler (mixed) | 12.9 | 19.2 | 27.5 | 32.3 | 39.8 | 50.4 |  |  |  |
| Through Handset (mixed)     | 6.8  | 10.1 | 14.9 | 18.7 | 21.5 | 23.8 |  |  |  |

## TECHNICAL DATA SHEET