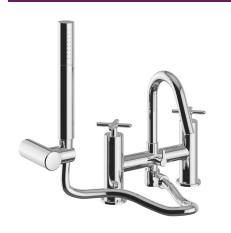

## SALCOMBE Tap Range

Salcombe Bath Shower Mixer Chrome

| _ |     |    |     |   |
|---|-----|----|-----|---|
|   | -   | 4  | res |   |
| - | اعد | тп |     | ч |
|   |     |    |     |   |

- Rub clean handset limescale and debris build-up is quickly and easily removed by rubbing a finger or a cloth over the
- Long life 1/4 turn ceramic disc valves for added durability and smooth control.
- Robust metal fixing nut to secure the tap in place reducing the risk of loosening over time.
- A hard-wearing, flawless, scratch resistant chrome finish that lasts for years. Salt spray tested to ensure added durability.
- 10 year parts and I year labour guarantee for peace of mind.
- Also available in other finishes.
- Co-ordinating Bathroom taps, Recess shower and Accessories available.