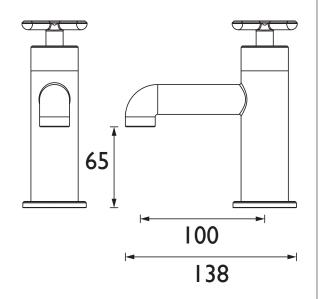

## Dimensions (measurements in mm)

| Flow Rates (I/min)    |       |       |       |       |       |       |  |  |
|-----------------------|-------|-------|-------|-------|-------|-------|--|--|
| System Pressure (bar) | 0.2   | 0.5   | 1     | 2     | 3     | 5     |  |  |
| TSACC01 (Cold)        | 14.22 | 23.16 | 33.06 | 46.88 | 57.26 | 73.84 |  |  |
| TSACC01 (Hot)         | 14.82 | 23.52 | 33.3  | 47.16 | 57.54 | 74.19 |  |  |