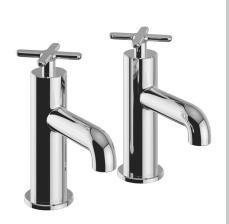

# SALCOMBE Tap Range Salcombe Bath Pillar Taps Chrome

| Features: |
|-----------|
|-----------|

- Compatible with low pressure water systems, optimised for UK market
- Quarter turn ceramic discs for smooth operation and added durability
- Available in a selection of finishes

#### Additional Information:

| Specification                     |                                   |  |  |  |
|-----------------------------------|-----------------------------------|--|--|--|
| Product Type:                     | Bathroom Tap                      |  |  |  |
| Main Construction Material:       | Brass                             |  |  |  |
| Mount Type:                       | Deck                              |  |  |  |
| Handle Type:                      | Cross Head                        |  |  |  |
| Connection Inlet:                 | 3/4" BSP                          |  |  |  |
| Connection Outlet:                | Flow Straightener                 |  |  |  |
| Number of Tap Holes:              | 2                                 |  |  |  |
| Valve/Cartridge Type:             | I/2" Ceramic Disc Valve           |  |  |  |
| Plumbing System Requirements:     | Suitable for all plumbing systems |  |  |  |
| Minimum Dynamic Pressure (bar):   | 0.2 bar                           |  |  |  |
| Maximum Dynamic Pressure (bar):   | 5 bar                             |  |  |  |
| Maximum Hot Water Temperature °C: | 65°C                              |  |  |  |
| Maximum Static Pressure (bar):    | I0 bar                            |  |  |  |
| Isolation Included:               | No                                |  |  |  |
| <b>D</b> : (                      |                                   |  |  |  |