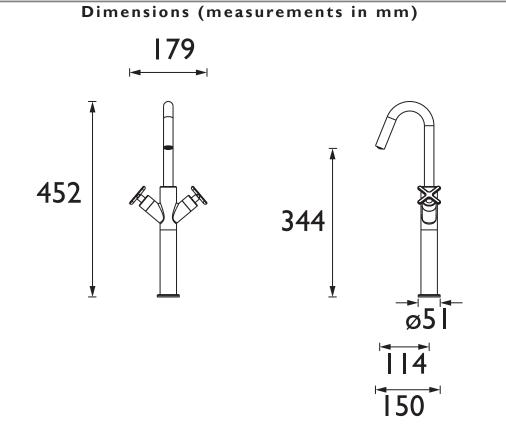

## SALCOMBE Tap Range Salcombe Tall Basin Mixer Matt Black

| _    |               |      |
|------|---------------|------|
| Fan  | <b>†</b> 1111 | res: |
| ı ca | ւսա           | CO.  |

- This tap has a flow regulator, which limits the flow of water to 5 litres per minute, reducing the amount of water you use.
- Long life 1/4 turn ceramic disc valves for added durability and smooth control.
- On-trend matt black finish to make a statement in your bathroom.
- 10 year parts and I year labour guarantee for peace of mind.
- Also available in other finishes.
- Co-ordinating Bathroom taps, Recess shower and Accessories available.