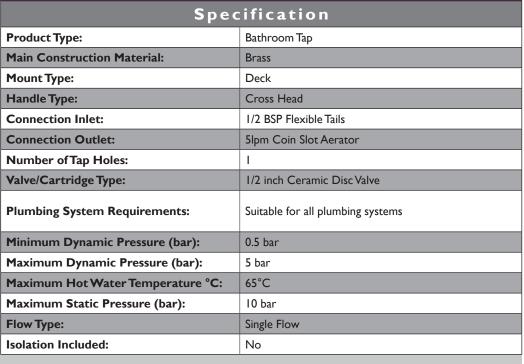

## **Product Certifications:**

Additional Information:

| Flow Rates (I/min)    |     |   |   |   |   |   |  |  |
|-----------------------|-----|---|---|---|---|---|--|--|
| System Pressure (bar) | 0.5 | 1 | 2 | 3 | 4 | 5 |  |  |
| TSACBLT04 (mixed)     | 5   | 5 | 5 | 5 | 5 | 5 |  |  |