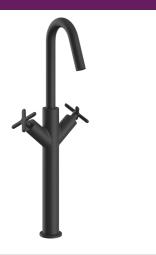

## SALCOMBE Tap Range Salcombe Tall Basin Mixer Matt Black

| _    |               |      |
|------|---------------|------|
| Fan  | <b>†</b> 1111 | res: |
| ı ca | ւսա           | CO.  |

- This tap has a flow regulator, which limits the flow of water to 5 litres per minute, reducing the amount of water you use.
- Long life 1/4 turn ceramic disc valves for added durability and smooth control.
- On-trend matt black finish to make a statement in your bathroom.
- 10 year parts and I year labour guarantee for peace of mind.
- Also available in other finishes.
- Co-ordinating Bathroom taps, Recess shower and Accessories available.