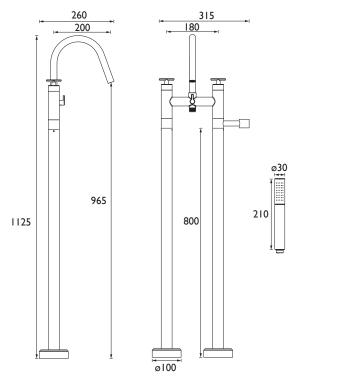

# Dimensions (measurements in mm)

| Flow Rates (I/min)          |      |      |      |      |      |      |  |  |
|-----------------------------|------|------|------|------|------|------|--|--|
| System Pressure (bar)       | 0.5  | I    | 2    | 3    | 4    | 5    |  |  |
| Through Bath Filler (mixed) | 12.8 | 19.1 | 25.2 | 31.4 | 36.3 | 40.5 |  |  |
| Through Handset (mixed)     | 6.4  | 9.8  | 14.5 | 17.9 | 21.5 | 23.7 |  |  |