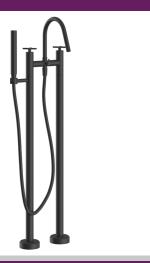

# SALCOMBE Tap Range Salcombe Floor Standing BSM Matt Black

| ures: |
|-------|
|       |
|       |

- Compatible with low pressure water systems, optimised for UK market
- Quarter turn ceramic discs for smooth operation and added durability
- Available in a selection of finishes