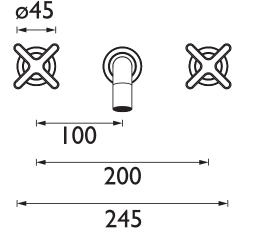

### Dimensions (measurements in mm)

| Flow Rates (I/min)    |     |   |   |   |   |   |  |  |
|-----------------------|-----|---|---|---|---|---|--|--|
| System Pressure (bar) | 0.5 | 1 | 2 | 3 | 4 | 5 |  |  |
| TSACBL10 (mixed)      | 5   | 5 | 5 | 5 | 5 | 5 |  |  |