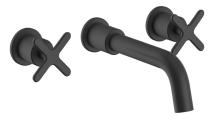

# SALCOMBE Tap Range Salcombe 3TH Wall Mounted BAS Matt Black

| 7 |
|---|
|---|

#### Features:

- This tap has a flow regulator, which limits the flow of water to 5 litres per minute, reducing the amount of water
- Long life 1/4 turn ceramic disc valves for added durability and smooth control.
- On-trend matt black finish to make a statement in your bathroom.
- 10 year parts and I year labour guarantee for peace of mind.
- Also available in other finishes.
- Co-ordinating Bathroom taps, Recess shower and Accessories available.