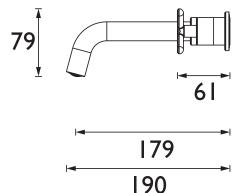

### Dimensions (measurements in mm)

| Flow Rates (I/min)    |     |   |   |   |   |   |  |  |
|-----------------------|-----|---|---|---|---|---|--|--|
| System Pressure (bar) | 0.5 | 1 | 2 | 3 | 4 | 5 |  |  |
| TSACBL10 (mixed)      | 5   | 5 | 5 | 5 | 5 | 5 |  |  |