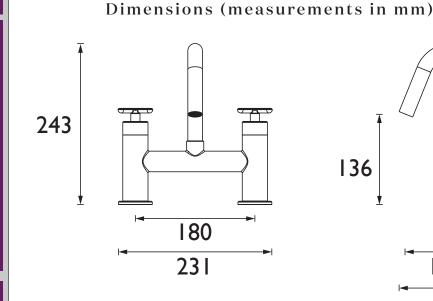

# SALCOMBE Tap Range Salcombe Bath Filler Matt Black

|   |    | 4        |                           |
|---|----|----------|---------------------------|
|   | വവ |          | $\mathbf{p}_{\mathbf{A}}$ |
|   |    |          | res:                      |
| - |    | <u> </u> | · ·                       |
|   |    |          |                           |