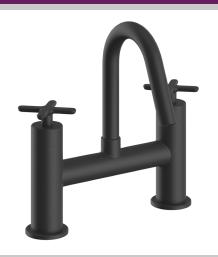

# SALCOMBE Tap Range Salcombe Bath Filler Matt Black

|   |    | 4        |                           |
|---|----|----------|---------------------------|
|   | വവ |          | $\mathbf{p}_{\mathbf{A}}$ |
|   |    |          | res:                      |
| - |    | <u> </u> | · ·                       |
|   |    |          |                           |