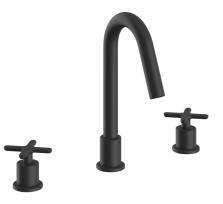

## SALCOMBE Tap Range

Salcombe 3TH Basin Mixer Matt Black

## Features:

- This tap has a flow regulator, which limits the flow of water to 5 litres per minute, reducing the amouont of water you use.
- Long life 1/4 turn ceramic disc valves for added durability and smooth control
- Robust metal fixing nut to secure the tap in place reducing the risk of loosening over time.
- On-trend matt black finish to make a statement in your bathroom.
- 10 year parts and 1 year labour guarantee for peace of mind.
- Also available in other finishes.