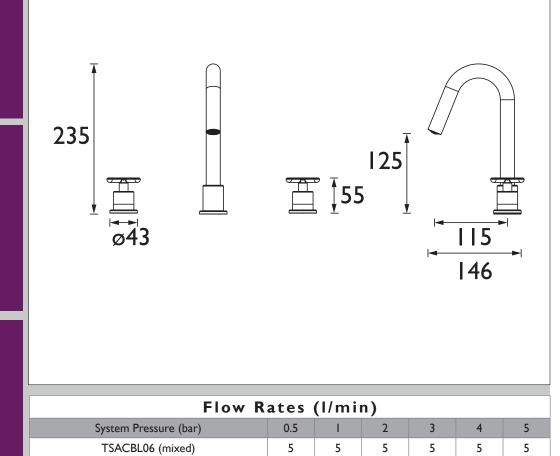

**Product Certifications:** 

Additional Information:

 Co-ordinating Bathroom taps, Recess shower and Accessories available.

§ 5 l/min

| Specification                     |                                   |
|-----------------------------------|-----------------------------------|
| Product Type:                     | Bathroom Tap                      |
| Main Construction Material:       | Brass                             |
| Mount Type:                       | Deck                              |
| Handle Type:                      | Cross Head                        |
| Connection Inlet:                 | 15mm Compression                  |
| Connection Outlet:                | Coin Slot aerator                 |
| Number of Tap Holes:              | 3                                 |
| Valve/Cartridge Type:             | 1/2 inch Ceramic Disc Valve       |
| Plumbing System Requirements:     | Suitable for all plumbing systems |
| Minimum Dynamic Pressure (bar):   | 0.5 bar                           |
| Maximum Dynamic Pressure (bar):   | 5 bar                             |
| Maximum Hot Water Temperature °C: | 65°C                              |
| Maximum Static Pressure (bar):    | 10 bar                            |
| Flow Type:                        | Single Flow                       |
| Isolation Included:               | No                                |
|                                   |                                   |