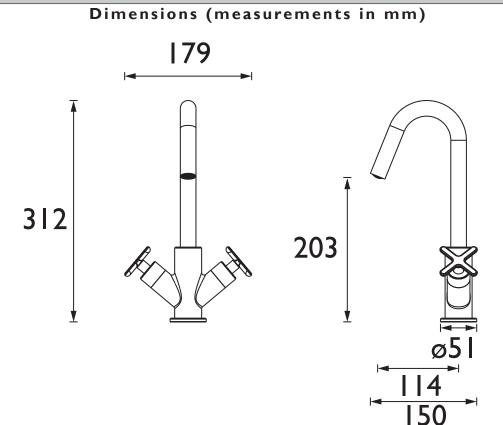

## **Product Certifications:**

WRAS Cert. Number: 2301905 WRAS Expiry Date: 31/01/2028

Additional Information:

| Specification                     |                                   |  |  |  |  |
|-----------------------------------|-----------------------------------|--|--|--|--|
| Product Type:                     | Bathroom Tap                      |  |  |  |  |
| Main Construction Material:       | Brass                             |  |  |  |  |
| Mount Type:                       | Deck                              |  |  |  |  |
| Handle Type:                      | Cross Head                        |  |  |  |  |
| Connection Inlet:                 | I/2 BSP Flexible Tails            |  |  |  |  |
| Connection Outlet:                | Coin Slot aerator                 |  |  |  |  |
| Number of Tap Holes:              | I                                 |  |  |  |  |
| Valve/Cartridge Type:             | 1/2 inch Ceramic Disc Valve       |  |  |  |  |
| Plumbing System Requirements:     | Suitable for all plumbing systems |  |  |  |  |
| Minimum Dynamic Pressure (bar):   | 0.5 bar                           |  |  |  |  |
| Maximum Dynamic Pressure (bar):   | 5 bar                             |  |  |  |  |
| Maximum Hot Water Temperature °C: | 65°C                              |  |  |  |  |
| Maximum Static Pressure (bar):    | IO bar                            |  |  |  |  |
| Flow Type:                        | Single Flow                       |  |  |  |  |
| Isolation Included:               | No                                |  |  |  |  |