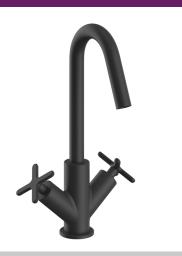

## SALCOMBE Tap Range Salcombe ITH Basin Mixer Matt Black

| E  |     |      |
|----|-----|------|
| ге | ати | res: |
|    |     |      |

- This tap has a flow regulator, which limits the flow of water to 5 litres per minute, reducing the amount of water you use.
- Long life 1/4 turn ceramic disc valves for added durability and smooth control.
- On-trend matt black finish to make a statement in your bathroom.
- 10 year parts and 1 year labour guarantee for peace of mind.
- Also available in other finishes.
- Co-ordinating Bathroom taps, Recess shower and Accessories available.