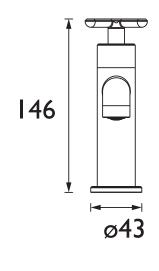

### Dimensions (measurements in mm)

| Flow Rates (I/min)    |      |      |      |     |      |  |  |  |
|-----------------------|------|------|------|-----|------|--|--|--|
| System Pressure (bar) |      | 1    | 2    | 3   | 5    |  |  |  |
| TSACBL00 (Cold)       |      | 4.08 | 4.44 | 4.5 | 4.62 |  |  |  |
| TSACBL00 (Hot)        | 3.18 | 4.2  | 4.44 | 4.5 | 4.62 |  |  |  |