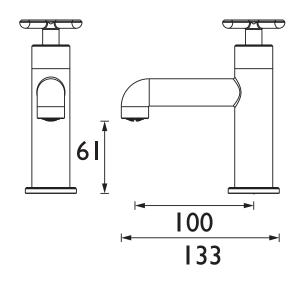

### Dimensions (measurements in mm)

| Flow Rates (I/min)    |      |      |      |     |      |  |  |  |
|-----------------------|------|------|------|-----|------|--|--|--|
| System Pressure (bar) |      | 1    | 2    | 3   | 5    |  |  |  |
| TSACBL00 (Cold)       |      | 4.08 | 4.44 | 4.5 | 4.62 |  |  |  |
| TSACBL00 (Hot)        | 3.18 | 4.2  | 4.44 | 4.5 | 4.62 |  |  |  |