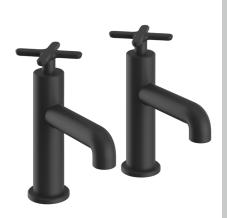

## SALCOMBE Tap Range Salcombe Basin Pillar Taps Matt Black

| F | ea | tı | ır | e | s: |
|---|----|----|----|---|----|
|   |    |    |    |   |    |

- Compatible with low pressure water systems, optimised for UK market
- Quarter turn ceramic discs for smooth operation and added durability
- Available in a selection of finishes