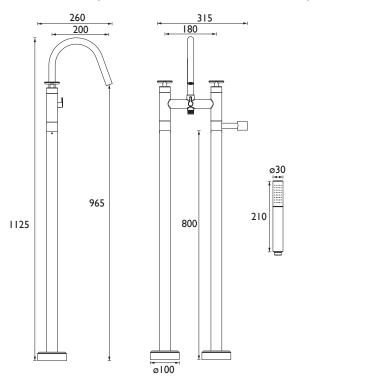

# Dimensions (measurements in mm)

| Flow Rates (I/min)          |      |      |      |      |      |      |  |  |
|-----------------------------|------|------|------|------|------|------|--|--|
| System Pressure (bar)       | 0.5  | I    | 2    | 3    | 4    | 5    |  |  |
| Through Bath Filler (mixed) | 12.8 | 19.1 | 25.2 | 31.4 | 36.3 | 40.5 |  |  |
| Through Handset (mixed)     | 6.4  | 9.8  | 14.5 | 17.9 | 21.5 | 23.7 |  |  |