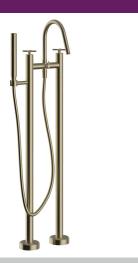

# SALCOMBE Tap Range

Salcombe Floor Standing BSM Brushed Brass

#### Features:

- Compatible with low pressure water systems, optimised for UK market
- Quarter turn ceramic discs for smooth operation and added durability
- Available in a selection of finishes

| <b>S</b> pecification             |                                   |  |  |  |
|-----------------------------------|-----------------------------------|--|--|--|
| Product Type:                     | Bathroom Tap                      |  |  |  |
| Main Construction Material:       | Brass                             |  |  |  |
| Mount Type:                       | Floor                             |  |  |  |
| Handle Type:                      | Crosshead                         |  |  |  |
| Connection Inlet:                 | 3/4" BSP                          |  |  |  |
| Connection Outlet:                | Flow Straightener                 |  |  |  |
| Number of Tap Holes:              | 2                                 |  |  |  |
| Valve/Cartridge Type:             | 3/4" Ceramic Disc Valve           |  |  |  |
| Plumbing System Requirements:     | Suitable for all plumbing systems |  |  |  |
| Minimum Dynamic Pressure (bar):   | 0.5 bar                           |  |  |  |
| Maximum Dynamic Pressure (bar):   | 5 bar                             |  |  |  |
| Maximum Hot Water Temperature °C: | 65°C                              |  |  |  |
| Maximum Static Pressure (bar):    | 10 bar                            |  |  |  |
| Flow Type:                        | Single Flow                       |  |  |  |
| Isolation Included:               | No                                |  |  |  |
|                                   |                                   |  |  |  |

#### Additional Information:

Handset holder can be placed either side of the tap