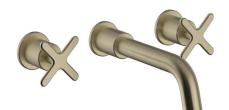

## SALCOMBE Tap Range Salcombe 3TH Wall Mounted BAS Brushed Brass

| Specification                     |                                   |
|-----------------------------------|-----------------------------------|
| Product Type:                     | Bathroom Tap                      |
| Main Construction Material:       | Brass                             |
| Mount Type:                       | Wall                              |
| Handle Type:                      | Cross Head                        |
| Connection Inlet:                 | 15mm Compression                  |
| Connection Outlet:                | 5lpm Coin Slot Aerator            |
| Number of Tap Holes:              | 3                                 |
| Valve/Cartridge Type:             | 1/2 inch Ceramic Disc Valve       |
| Plumbing System Requirements:     | Suitable for all plumbing systems |
| Minimum Dynamic Pressure (bar):   | 0.5 bar                           |
| Maximum Dynamic Pressure (bar):   | 5 bar                             |
| Maximum Hot Water Temperature °C: | 65°C                              |
| Maximum Static Pressure (bar):    | 10 bar                            |
| Flow Type:                        | Single Flow                       |
| Isolation Included:               | No                                |
| Dimensions (measurements in mm)   |                                   |

## Features:

- This tap has a flow regulator, which limits the flow of water to 5 litres per minute, reducing the amount of water you use.
- Long life 1/4 turn ceramic disc valves for added durability and smooth control.
- On-trend brushed brass finish to make a statement in your bathroom.
- 10 year parts and 1 year labour guarantee for peace of mind.
- Also available in other finishes.
- Co-ordinating Bathroom taps, Recess shower and Accessories available.