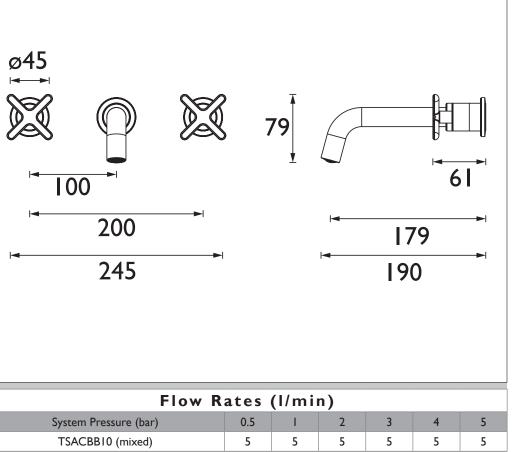

## SALCOMBE Tap Range Salcombe 3TH Wall Mounted BAS Brushed Brass

| Specification                     |                                   |
|-----------------------------------|-----------------------------------|
| Product Type:                     | Bathroom Tap                      |
| Main Construction Material:       | Brass                             |
| Mount Type:                       | Wall                              |
| Handle Type:                      | Cross Head                        |
| Connection Inlet:                 | 15mm Compression                  |
| Connection Outlet:                | 5lpm Coin Slot Aerator            |
| Number of Tap Holes:              | 3                                 |
| Valve/Cartridge Type:             | 1/2 inch Ceramic Disc Valve       |
| Plumbing System Requirements:     | Suitable for all plumbing systems |
| Minimum Dynamic Pressure (bar):   | 0.5 bar                           |
| Maximum Dynamic Pressure (bar):   | 5 bar                             |
| Maximum Hot Water Temperature °C: | 65°C                              |
| Maximum Static Pressure (bar):    | 10 bar                            |
| Flow Type:                        | Single Flow                       |
| Isolation Included:               | No                                |
| Dimensions (measurements in mm)   |                                   |