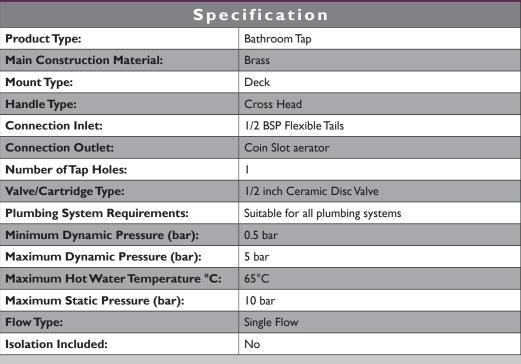

- This tap has a flow regulator, which limits the flow of water to 5 litres per minute, reducing the amount of water you use.
- Long life 1/4 turn ceramic disc valves for added durability and smooth control.
- On-trend brushed brass finish to make a statement in your bathroom.
- 10 year parts and I year labour guarantee for peace of mind.
- Also available in other finishes.
- Co-ordinating Bathroom taps, Recess shower and Accessories available.

## **Product Certifications:**

WRAS Cert. Number: 2301905 WRAS Expiry Date: 31/01/2028

Additional Information:

| Flow Rates (I/min)    |     |   |   |   |   |   |  |  |
|-----------------------|-----|---|---|---|---|---|--|--|
| System Pressure (bar) | 0.5 | 1 | 2 | 3 | 4 | 5 |  |  |
| TSACBB04 (mixed)      | 5   | 5 | 5 | 5 | 5 | 5 |  |  |