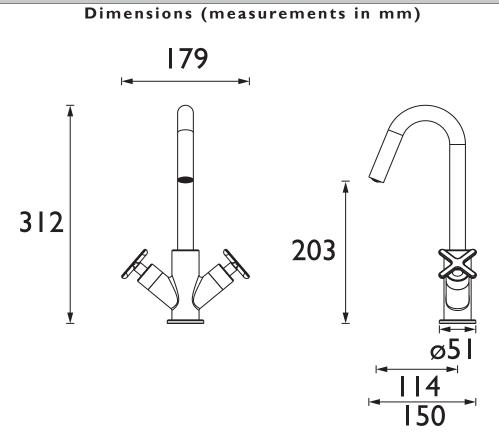

## SALCOMBE Tap Range Salcombe ITH BAS Brushed Brass



| - | eat |     |               |
|---|-----|-----|---------------|
| - | മാട | ıır | $\sim$ $\sim$ |
|   | cat | uı  |               |
|   |     |     |               |

- This tap has a flow regulator, which limits the flow of water to 5 litres per minute, reducing the amount of water you use.
- Long life 1/4 turn ceramic disc valves for added durability and smooth control.
- On-trend brushed brass finish to make a statement in your bathroom.
- 10 year parts and I year labour guarantee for peace of mind.
- Also available in other finishes.
- Co-ordinating Bathroom taps, Recess shower and Accessories available.

## **Product Certifications:**



WRAS Cert. Number: 2301905 WRAS Expiry Date: 31/01/2028





Additional Information:





| Flow Rates (I/min)    |     |   |   |   |   |   |  |  |
|-----------------------|-----|---|---|---|---|---|--|--|
| System Pressure (bar) | 0.5 | 1 | 2 | 3 | 4 | 5 |  |  |
| TSACBB04 (mixed)      | 5   | 5 | 5 | 5 | 5 | 5 |  |  |

## TECHNICAL DATA SHEET