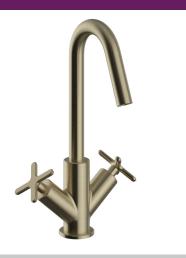

## SALCOMBE Tap Range Salcombe ITH BAS Brushed Brass

| - | eat |     |               |
|---|-----|-----|---------------|
| - | മാട | ıır | $\sim$ $\sim$ |
|   | cat | uı  |               |
|   |     |     |               |

- This tap has a flow regulator, which limits the flow of water to 5 litres per minute, reducing the amount of water you use.
- Long life 1/4 turn ceramic disc valves for added durability and smooth control.
- On-trend brushed brass finish to make a statement in your bathroom.
- 10 year parts and I year labour guarantee for peace of mind.
- Also available in other finishes.
- Co-ordinating Bathroom taps, Recess shower and Accessories available.