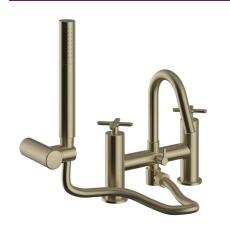

# SALCOMBE Tap Range

Salcombe Bath Shower Mixer Brushed Brass

#### Features:

- Rub clean handset limescale and debris build-up is quickly and easily removed by rubbing a finger or a cloth over the nozzles.
- Long life 1/4 turn ceramic disc valves for added durability and smooth control.
- Robust metal fixing nut to secure the tap in place reducing the risk of loosening over time.
- On-trend brushed brass finish to make a statement in your bathroom.
- 10 year parts and 1 year labour guarantee for peace of mind.
- Also available in other finishes.
- Co-ordinating Bathroom taps, Recess shower and Accessories available.