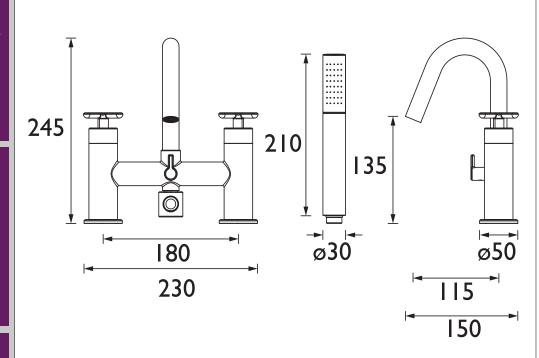

### Dimensions (measurements in mm)

| Flow Rates (I/min)          |      |      |      |      |      |      |
|-----------------------------|------|------|------|------|------|------|
| System Pressure (bar)       | 0.5  | 1    | 2    | 3    | 4    | 5    |
| Through Bath Filler (mixed) | 12.9 | 19.2 | 27.5 | 32.3 | 39.8 | 50.4 |
| Through Handset (mixed)     | 6.8  | 10.1 | 14.9 | 18.7 | 21.5 | 23.8 |