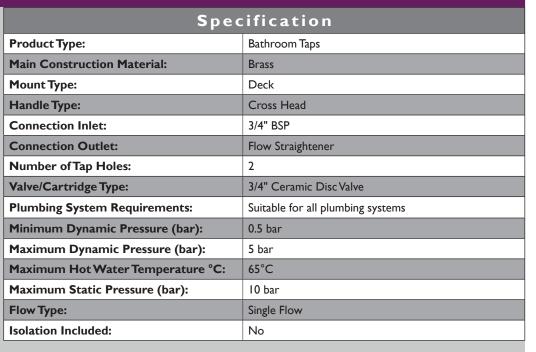

## TSACBB02

# SALCOMBE Tap Range

Salcombe Bath Shower Mixer Brushed Brass



#### Features:

- Rub clean handset limescale and debris build-up is quickly and easily removed by rubbing a finger or a cloth over the nozzles.
- Long life 1/4 turn ceramic disc valves for added durability and smooth control.
- Robust metal fixing nut to secure the tap in place reducing the risk of loosening over time.
- On-trend brushed brass finish to make a statement in your bathroom.
- 10 year parts and 1 year labour guarantee for peace of mind.
- Also available in other finishes.
- Co-ordinating Bathroom taps, Recess shower and Accessories available.

#### **Product Certifications:**



KIWA Cert. No.- 2302742 Expiry Date - 13/02/2028





#### Additional Information:



### Dimensions (measurements in mm)



| Flow Rates (I/min)          |      |      |      |      |      |      |
|-----------------------------|------|------|------|------|------|------|
| System Pressure (bar)       | 0.5  | 1    | 2    | 3    | 4    | 5    |
| Through Bath Filler (mixed) | 12.9 | 19.2 | 27.5 | 32.3 | 39.8 | 50.4 |
| Through Handset (mixed)     | 6.8  | 10.1 | 14.9 | 18.7 | 21.5 | 23.8 |

## TECHNICAL DATA SHEET