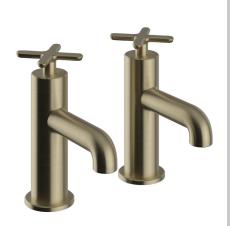

# SALCOMBE Tap Range

Salcombe Bath Pillar Taps Brushed Brass

| F، | ച  | tu | re | c. |
|----|----|----|----|----|
| т, | ca | си | ıc | э. |

- Compatible with low pressure water systems, optimised for UK market
- Quarter turn ceramic discs for smooth operation and added durability
- Available in a selection of finishes

#### **Product Certifications:**

| Specification                     |                                   |  |  |  |  |  |
|-----------------------------------|-----------------------------------|--|--|--|--|--|
| Product Type:                     | Bathroom Tap                      |  |  |  |  |  |
| Main Construction Material:       | Brass                             |  |  |  |  |  |
| Mount Type:                       | Deck                              |  |  |  |  |  |
| Handle Type:                      | Cross Head                        |  |  |  |  |  |
| Connection Inlet:                 | 3/4" BSP                          |  |  |  |  |  |
| Connection Outlet:                | Flow Straightener                 |  |  |  |  |  |
| Number of Tap Holes:              | 2                                 |  |  |  |  |  |
| Valve/Cartridge Type:             | 1/2" Ceramic Disc Valve           |  |  |  |  |  |
| Plumbing System Requirements:     | Suitable for all plumbing systems |  |  |  |  |  |
| Minimum Dynamic Pressure (bar):   | 0.2 bar                           |  |  |  |  |  |
| Maximum Dynamic Pressure (bar):   | 5 bar                             |  |  |  |  |  |
| Maximum Hot Water Temperature °C: | 65°C                              |  |  |  |  |  |
| Maximum Static Pressure (bar):    | I0 bar                            |  |  |  |  |  |
| Isolation Included:               | No                                |  |  |  |  |  |
|                                   |                                   |  |  |  |  |  |