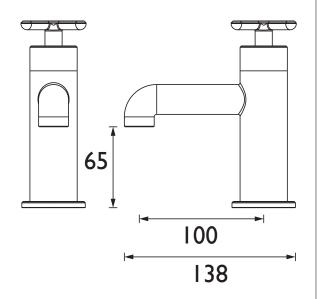

|  |  |  |  |  |
| Valve/Cartridge Type:             | 1/2" Ceramic Disc Valve           |  |  |  |  |  |
| Plumbing System Requirements:     | Suitable for all plumbing systems |  |  |  |  |  |
| Minimum Dynamic Pressure (bar):   | 0.2 bar                           |  |  |  |  |  |
| Maximum Dynamic Pressure (bar):   | 5 bar                             |  |  |  |  |  |
| Maximum Hot Water Temperature °C: | 65°C                              |  |  |  |  |  |
| Maximum Static Pressure (bar):    | I0 bar                            |  |  |  |  |  |
| Isolation Included:               | No                                |  |  |  |  |  |
|                                   |                                   |  |  |  |  |  |

### Dimensions (measurements in mm)





#### Additional Information:

| Flow Rates (I/min)    |       |       |       |       |       |       |  |  |  |
|-----------------------|-------|-------|-------|-------|-------|-------|--|--|--|
| System Pressure (bar) | 0.2   | 0.5   | 1     | 2     | 3     | 5     |  |  |  |
| TSACBB01 (Cold)       | 14.22 | 23.16 | 33.06 | 46.88 | 57.26 | 73.84 |  |  |  |
| TSACBB01 (Hot)        | 14.82 | 23.52 | 33.3  | 47.16 | 57.54 | 74.19 |  |  |  |

## **TECHNICAL DATA SHEET**