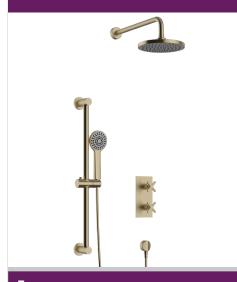

### SALCOMBE Shower Range

Salcombe Concealed 2 Outlet 2 Handle Thermostatic Valve with Fixed Head and Flexible Kit Brushed Brass

#### Features:

- This shower pack contains a Salcombe shower valve with a 200mm round shower head and wall arm; an adjustable riser shower kit with a multi-function handset, hose and wall outlet
- Two outlets recessed valve option with dual controls for separate flow and temperature adjustability
- Thermostatic temperature control and automatic stop prevent surges of hot or cold water
- Smallest recessed valve on the market which has been designed to fit into a 35mm deep cavity space
- 15mm inlet connection