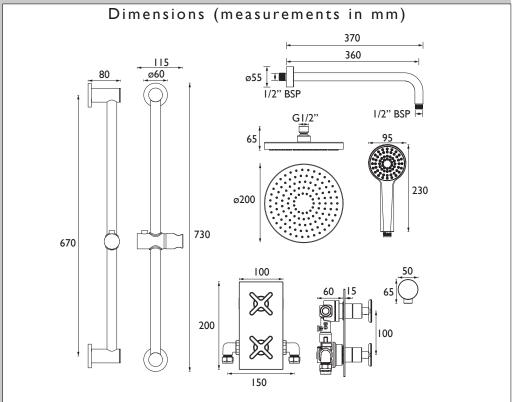

#### Additional Information:

| Specification                            |                                     |  |  |  |
|------------------------------------------|-------------------------------------|--|--|--|
| Finish/Colour:                           | Brushed Brass                       |  |  |  |
| Main Construction Material:              | Brass                               |  |  |  |
| No of Controls:                          | 2                                   |  |  |  |
| Shower Type:                             | Recessed Shower                     |  |  |  |
| Shower Head Type:                        | Fixed Head & Multi-Function Handset |  |  |  |
| Shower Kit:                              | Adjustable Riser with Fixed Head    |  |  |  |
| Valve/Cartridge Type:                    | 40mm Cartridge                      |  |  |  |
| Maximum Hot Water Supply Temperature °C: | 65                                  |  |  |  |
| Plumbing System Suitability:             | Suitable for all plumbing systems   |  |  |  |
| Minimum Dynamic Pressure (bar):          | 0.2                                 |  |  |  |
| Maximum Dynamic Pressure (bar):          | 5                                   |  |  |  |
| Maximum Static Pressure (bar):           | 10                                  |  |  |  |
| Connection Inlet:                        | 15mm Compression                    |  |  |  |
| Connection Outlet:                       | GI/2"                               |  |  |  |
| Isolation Valve Included:                | No                                  |  |  |  |
| Check Valve Included:                    | Yes                                 |  |  |  |