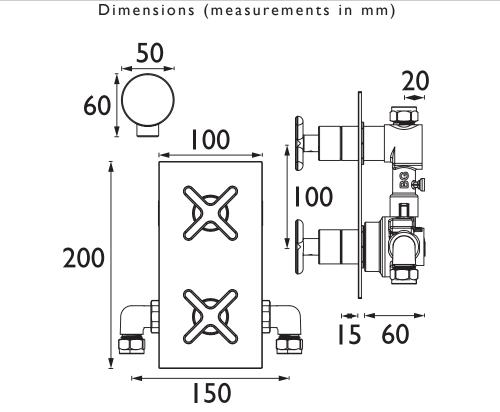

### Features:

- Single outlet recessed valve option with dual controls for separate flow and temperature adjustability
- Thermostatic temperature control and automatic stop prevent surges of hot or cold water
- Smallest recessed valve on the market which has been designed to fit into a 35mm deep cavity space
- 15mm inlet connection
- Available in a selection of finishes