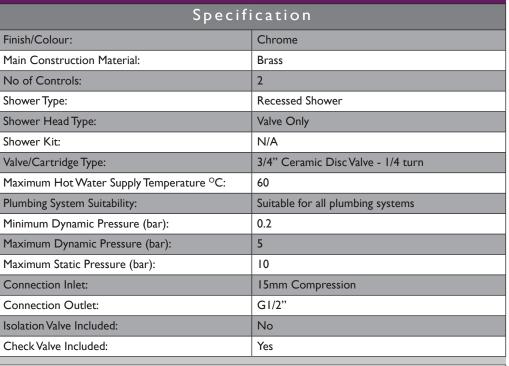

#### **Product Certifications:**

WRAS Certificate No.: 2405900 WRAS Expiry Date: 31/05/2029

Additional Information:

| Flow Rates (I/min)            |     |      |    |      |      |      |
|-------------------------------|-----|------|----|------|------|------|
| System Pressure (bar)         | 0.2 | 0.5  | I  | 2    | 3    | 5    |
| Valve Only/Largest FR (mixed) | 7.5 | 14.1 | 21 | 30.5 | 37.4 | 48.3 |