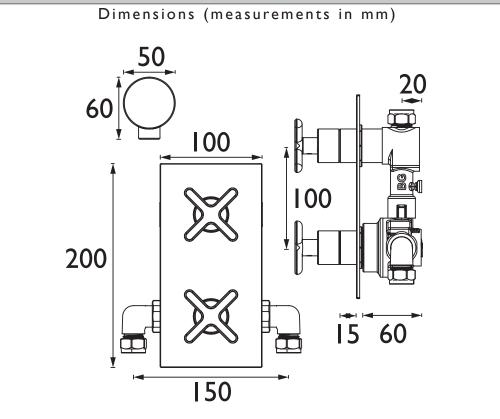

### SALCOMBE Shower Range

Salcombe | Outlet 2 Handle Concealed Thermostatic Valve Brushed Brass

| Features: |
|-----------|
|-----------|

- Single outlet recessed valve option with dual controls for separate flow and temperature adjustability
- Thermostatic temperature control and automatic stop prevent surges of hot or cold water
- Smallest recessed valve on the market which has been designed to fit into a 35mm deep cavity space
- 15mm inlet connection
- Available in a selection of finishes