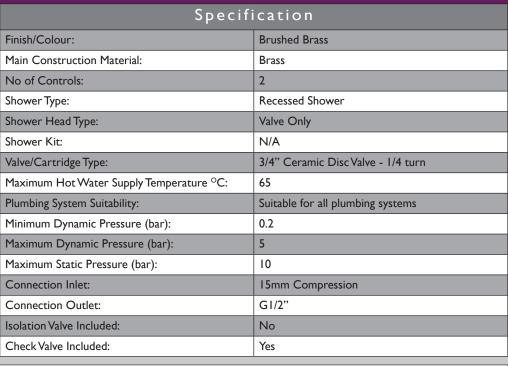

### SALCOMBE Shower Range

Salcombe | Outlet 2 Handle Concealed Thermostatic Valve Brushed Brass

| Features: |
|-----------|
|-----------|

- Single outlet recessed valve option with dual controls for separate flow and temperature adjustability
- Thermostatic temperature control and automatic stop prevent surges of hot or cold water
- Smallest recessed valve on the market which has been designed to fit into a 35mm deep cavity space
- 15mm inlet connection
- Available in a selection of finishes

#### **Product Certifications:**

WRAS Certificate No.: 2405900 WRAS Expiry Date: 31/05/2029

#### Additional Information:

| Flow Rates (I/min)            |     |      |    |      |      |      |  |
|-------------------------------|-----|------|----|------|------|------|--|
| System Pressure (bar)         | 0.2 | 0.5  | I  | 2    | 3    | 5    |  |
| Valve Only/Largest FR (mixed) | 7.5 | 14.1 | 21 | 30.5 | 37.4 | 48.3 |  |