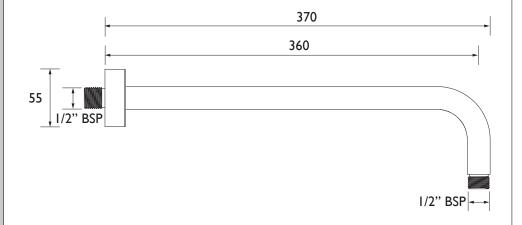

|
| Minimum Dynamic Pressure (bar):          | 0.2 bar                                     |
| Maximum Dynamic Pressure (bar):          | 5 bar                                       |
| Maximum Static Pressure (bar):           | 10 bar                                      |
| Maximum Hot Water Supply Temperature °C: | 65                                          |
| Connection Inlet:                        | 1/2" BSP                                    |
| Connection Outlet:                       | 1/2" BSP                                    |
| What's Included:                         | IxWall Arm, Ix Shroud, Ix Backnut, IxWasher |

#### Features:

Available in a selection of finishes

#### **Product Certifications:**

Additional Information:

### Dimensions (measurements in mm)



# TECHNICAL DATA SHEET