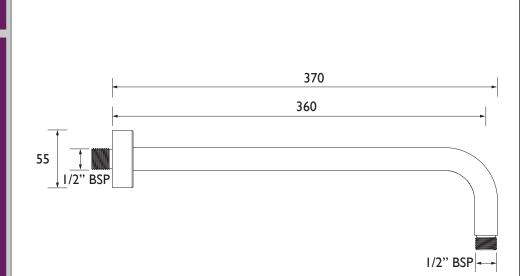

g systems           |
| Minimum Dynamic Pressure (bar):          | 0.2 bar                                     |
| Maximum Dynamic Pressure (bar):          | 5 bar                                       |
| Maximum Static Pressure (bar):           | 10 bar                                      |
| Maximum Hot Water Supply Temperature °C: | 65                                          |
| Connection Inlet:                        | 1/2" BSP                                    |
| Connection Outlet:                       | 1/2" BSP                                    |
| What's Included:                         | IxWall Arm, Ix Shroud, Ix Backnut, IxWasher |

Dimensions (measurements in mm)

## Features:

Available in a selection of finishes

**Product Certifications:** 

Additional Information:



## TECHNICAL DATA SHEET