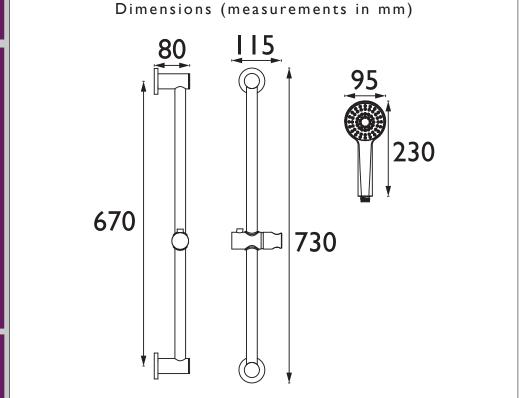

|  |  |  |  |  |  |
| Connection Inlet:                        | GI/2"                                                                                                                    |  |  |  |  |  |  |
| Isolation Included:                      | No                                                                                                                       |  |  |  |  |  |  |
| Check Valve Included:                    | No                                                                                                                       |  |  |  |  |  |  |
| What's Included:                         | 2x Wall Brackets, Ix Riser Rail, Ix Slider, Ix I.5m<br>Hose, Ix Screw Pack, Ix Multi-Function Handset,<br>Ix Wall Outlet |  |  |  |  |  |  |

## 

## Additional Information:



| Flow Rates (I/min)      |     |     |   |      |      |      |  |  |  |
|-------------------------|-----|-----|---|------|------|------|--|--|--|
| System Pressure (bar)   | 0.2 | 0.5 | I | 2    | 3    | 5    |  |  |  |
| Through Handset (mixed) |     | 5.4 | 8 | 11.8 | 14.7 | 19.5 |  |  |  |

## TECHNICAL DATA SHEET