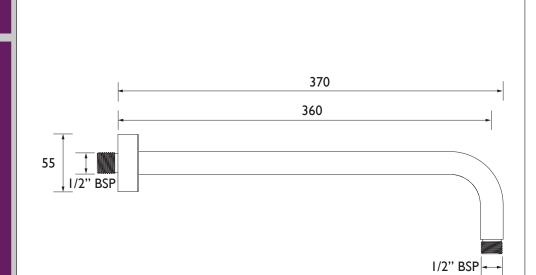

|
| Minimum Dynamic Pressure (bar):          | 0.2 bar                                       |
| Maximum Dynamic Pressure (bar):          | 5 bar                                         |
| Maximum Static Pressure (bar):           | 10 bar                                        |
| Maximum Hot Water Supply Temperature °C: | 65                                            |
| Connection Inlet:                        | 1/2" BSP                                      |
| Connection Outlet:                       | 1/2" BSP                                      |
| What's Included:                         | Ix Wall Arm, Ix Shroud, Ix Backnut, Ix Washer |

Dimensions (measurements in mm)

## Features:

Available in a selection of finishes

**Product Certifications:** 

Additional Information:



## TECHNICAL DATA SHEET