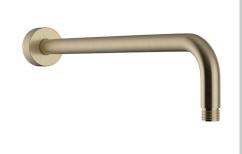

## HERITAGE Shower Range Wall Mounted Shower Arm Brushed Brass

| Specification                            |                                               |
|------------------------------------------|-----------------------------------------------|
| Finish/Colour:                           | Brushed Brass                                 |
| Main Construction Material:              | Stainless Steel                               |
| Mounting Type:                           | Wall                                          |
| Plumbing System Suitability:             | Suitable for all plumbing systems             |
| Minimum Dynamic Pressure (bar):          | 0.2 bar                                       |
| Maximum Dynamic Pressure (bar):          | 5 bar                                         |
| Maximum Static Pressure (bar):           | 10 bar                                        |
| Maximum Hot Water Supply Temperature °C: | 65                                            |
| Connection Inlet:                        | 1/2" BSP                                      |
| Connection Outlet:                       | 1/2" BSP                                      |
| What's Included:                         | Ix Wall Arm, Ix Shroud, Ix Backnut, Ix Washer |