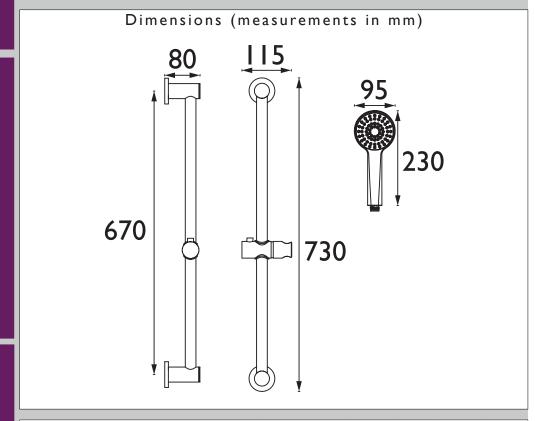

|  |  |  |
| Connection Inlet:                        | GI/2"                                                                                                                    |  |  |  |  |  |
| Isolation Included:                      | No                                                                                                                       |  |  |  |  |  |
| Check Valve Included:                    | No                                                                                                                       |  |  |  |  |  |
| What's Included:                         | 2x Wall Brackets, Ix Riser Rail, Ix Slider, Ix I.5m<br>Hose, Ix Screw Pack, Ix Multi-Function Handset,<br>Ix Wall Outlet |  |  |  |  |  |

## Product Certifications:



Additional Information:



| Flow Rates (I/min)      |     |     |     |      |      |      |  |  |  |
|-------------------------|-----|-----|-----|------|------|------|--|--|--|
| System Pressure (bar)   | 0.2 | 0.5 | - 1 | 2    | 3    | 5    |  |  |  |
| Through Handset (mixed) |     | 5.4 | 8   | 11.8 | 14.7 | 19.5 |  |  |  |

## TECHNICAL DATA SHEET