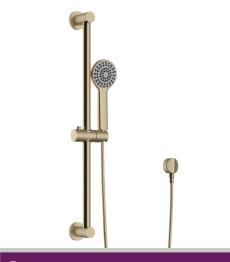

## HERITAGE Shower Range Shower Kit with Riser Rail Brushed Brass

|   | Z-1 |   |     |
|---|-----|---|-----|
| æ | ш   | ш | es: |
|   | -   | - | 99. |

- Contemporary kit including a rub-clean anti-limescale multi-function handset, hose, riser rail, slider bracket and wall outlet
- Available in a selection of finishes

| Specification                            |                                                                                                                          |  |  |  |  |  |
|------------------------------------------|--------------------------------------------------------------------------------------------------------------------------|--|--|--|--|--|
| Finish/Colour:                           | Brushed Brass                                                                                                            |  |  |  |  |  |
| Main Construction Material:              | ABS; Stainless Steel                                                                                                     |  |  |  |  |  |
| Shower Kit:                              | Rigid Riser                                                                                                              |  |  |  |  |  |
| Shower Head Type:                        | Multi-Function Handset                                                                                                   |  |  |  |  |  |
| Rub Clean Nozzles:                       | Yes                                                                                                                      |  |  |  |  |  |
| Mounting Type:                           | Wall                                                                                                                     |  |  |  |  |  |
| Plumbing System Suitability:             | Suitable for all plumbing systems                                                                                        |  |  |  |  |  |
| Minimum Dynamic Pressure (bar):          | 0.2 bar                                                                                                                  |  |  |  |  |  |
| Maximum Dynamic Pressure (bar):          | 5 bar                                                                                                                    |  |  |  |  |  |
| Maximum Static Pressure (bar):           | 10 bar                                                                                                                   |  |  |  |  |  |
| Maximum Hot Water Supply Temperature °C: | 65                                                                                                                       |  |  |  |  |  |
| Connection Inlet:                        | GI/2"                                                                                                                    |  |  |  |  |  |
| Isolation Included:                      | No                                                                                                                       |  |  |  |  |  |
| Check Valve Included:                    | No                                                                                                                       |  |  |  |  |  |
| What's Included:                         | 2x Wall Brackets, Ix Riser Rail, Ix Slider, Ix I.5m<br>Hose, Ix Screw Pack, Ix Multi-Function Handset,<br>Ix Wall Outlet |  |  |  |  |  |