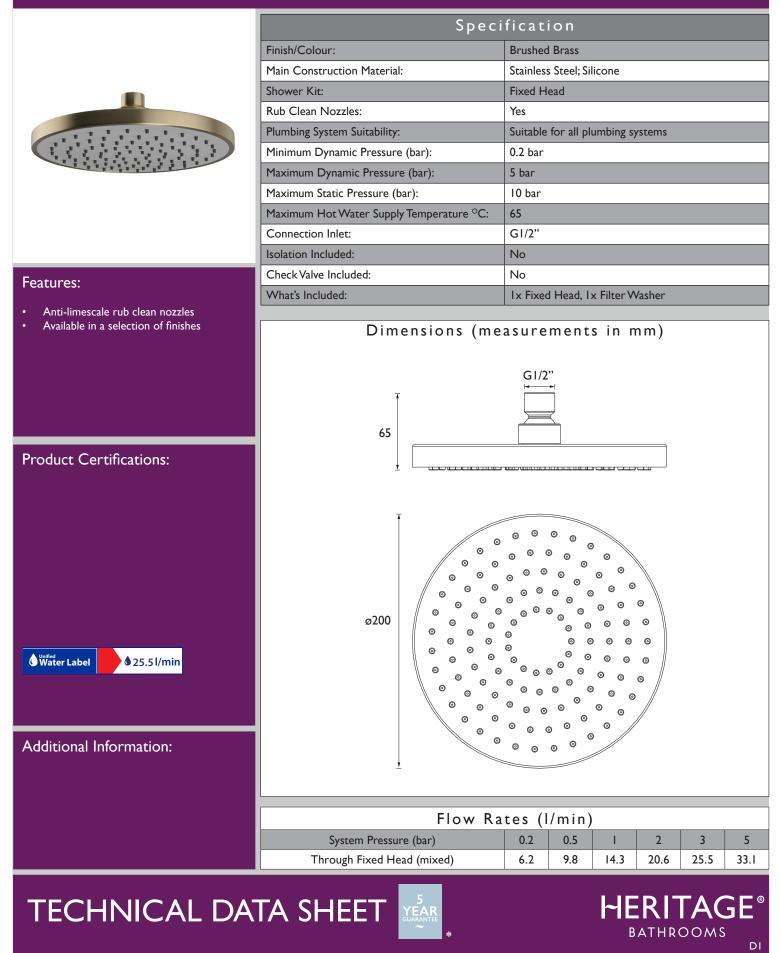

## STBB22

## HERITAGE Shower Range Shower Head 200mm Brushed Brass

Heritage Bathrooms, Birch Coppice Business Park, Dordon, Tamworth, B78 ISG. Telephone: 0330 026 8503. Web Site: www.heritagebathrooms.com Email: technical@heritagebathrooms.com.
\*Non-chrome product finishes carry a 3 year guarantee on finish. All of our products are covered by a guarantee. Most include both parts and labour. Please note that guarantees are only valid with a proof of purchase. Our guarantees apply to products in domestic use. Any products in commercial use carry a guarantee of 1 year. See www.heritagebathrooms.com/warranty for more information. The information contained on this page was correct at date of issue. Fitting Dimensions are provided as a guide only. Some variation may occur due to manufacturing tolerances. Heritage Bathrooms pursues a policy of continuous improvement in design and performance of its products and so reserves the right to change specifications without prior notice.