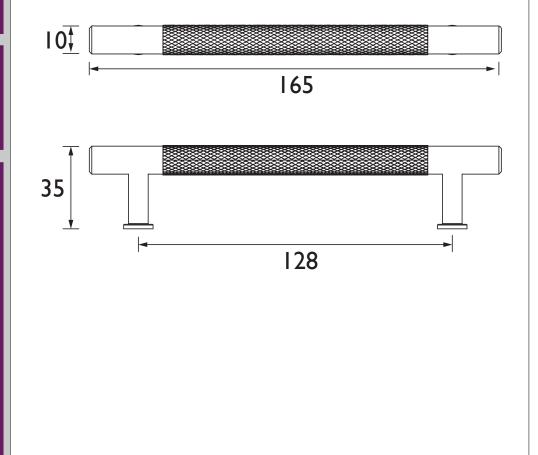

|
| Main Construction Material:  | Zamak                                                          |
| Height (mm):                 | 10                                                             |
| Width (mm):                  | 230                                                            |
| Depth (mm):                  | 35                                                             |
| What's in the Box?:          | 1x Handle, 2x 25mm Snap-off Screws, 2x 45mm<br>Snap-off Screws |

#### Dimensions (measurements in mm)

#### **Features:**

Available in a selection of finishes

### **Product Certifications:**

### **Additional Information:**

### Variant SKUs:

AHBB108 - Pull Handle 128mm Brushed Brass AHBL108 - Pull Handle 128mm Black AHC108 - Pull Handle 128mm Chrome



**HERITAGE**<sup>®</sup>

BATHROOMS

DI

## **Technical Data Sheet**