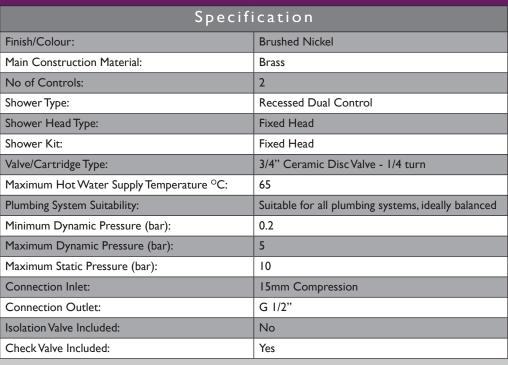

### **GLASTONBRY Shower Range**

Glastonbury Recessed Thermostatic Dual Control Shower

Valve with Premium Fixed Head Kit Brushed Nickel

#### Features:

- Optimised for UK market, designed to work at pressure range of 0.2 - 5.0bar
- Thermostatic temperature control and automatic stop prevent surges of hot or cold water
- Performance Flow to provide a drenching experience
- Smallest recessed valve on the market, will fit into a 35mm cavity space
- Large 6" shower rose