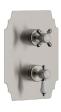

### **GLASTONBRY Shower Range**

Glastonbury Recessed Thermostatic Dual Control Shower

Valve with Premium Fixed Head Kit Brushed Nickel

#### Features:

- Optimised for UK market, designed to work at pressure range of 0.2 - 5.0bar
- Thermostatic temperature control and automatic stop prevent surges of hot or cold water
- Performance Flow to provide a drenching experience
- Smallest recessed valve on the market, will fit into a 35mm cavity space
- Large 6" shower rose