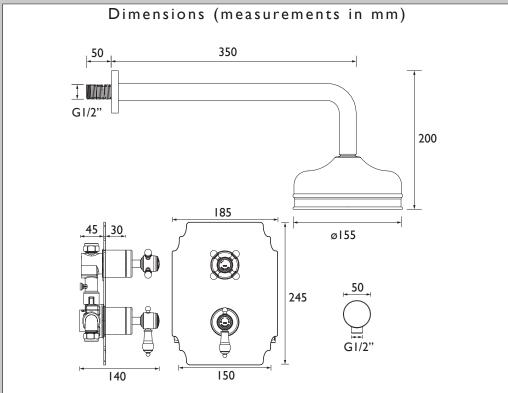

### **GLASTONBRY Shower Range**

Glastonbury Recessed Thermostatic Dual Control Shower

Valve with Premium Fixed Head Kit Brushed Nickel

#### Features:

- Optimised for UK market, designed to work at pressure range of 0.2 - 5.0bar
- Thermostatic temperature control and automatic stop prevent surges of hot or cold water
- Performance Flow to provide a drenching experience
- Smallest recessed valve on the market, will fit into a 35mm cavity space
- Large 6" shower rose