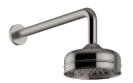

### **GLASTONBRY Shower Range**

Glastonbury Recessed Thermostatic Dual Control Shower

Valve with Premium Fixed Head Kit Brushed Nickel

#### Features:

- Optimised for UK market, designed to work at pressure range of 0.2 - 5.0bar
- Thermostatic temperature control and automatic stop prevent surges of hot or cold water
- Performance Flow to provide a drenching experience
- Smallest recessed valve on the market, will fit into a 35mm cavity space
- Large 6" shower rose