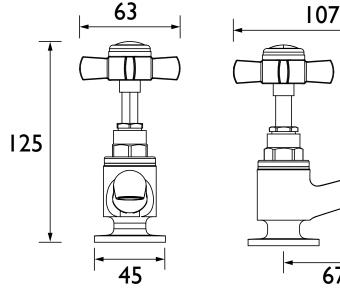

# Dimensions (measurements in mm)

| Flow Rates (I/min)    |     |      |      |      |      |      |  |  |
|-----------------------|-----|------|------|------|------|------|--|--|
| System Pressure (bar) | 0.1 | 0.5  | 1    | 2    | 3    | 5    |  |  |
| TDCNS00 (Cold)        | 5.3 | 14.9 | 21.6 | 30.3 | 36.8 | 47.5 |  |  |
| TDCNS00 (Hot)         | 5.3 | 14.9 | 21.6 | 30.3 | 36.8 | 47.5 |  |  |