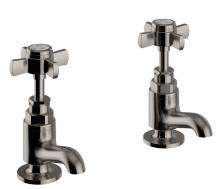

# DAWLISH Tap Range

Dawlish Short Nose Basin Taps Brushed Nickel

|                                   | T                                  |  |  |  |  |
|-----------------------------------|------------------------------------|--|--|--|--|
| Product Type:                     | Bathroom Taps                      |  |  |  |  |
| Main Construction Material:       | Brass                              |  |  |  |  |
| Mount Type:                       | Deck Mounted                       |  |  |  |  |
| Handle Type:                      | Crosshead Handles                  |  |  |  |  |
| Connection Inlet:                 | 1/2" BSP                           |  |  |  |  |
| Connection Outlet:                | Open                               |  |  |  |  |
| Number of Tap Holes:              | 2                                  |  |  |  |  |
| Valve/Cartridge Type:             | 1/2" Ceramic Disc Valve - 1/4 turn |  |  |  |  |
| Plumbing System Requirements:     | Suitable for all plumbing systems  |  |  |  |  |
| Minimum Dynamic Pressure (bar):   | 0.1 bar                            |  |  |  |  |
| Maximum Dynamic Pressure (bar):   | 5 bar                              |  |  |  |  |
| Maximum Hot Water Temperature °C: | 60°C                               |  |  |  |  |
| Maximum Static Pressure (bar):    | 10 bar                             |  |  |  |  |
| Isolation Included:               | No                                 |  |  |  |  |

### Features:

- Compatible with low pressure water systems, optimised for UK market
- Quarter turn ceramic discs for smooth operation and added durability
- Shorter spout which is ideal for small
- Available in a selection of finishes