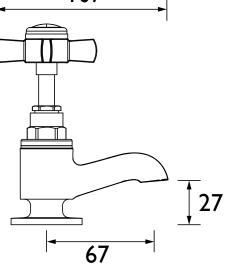

# Dimensions (measurements in mm)

| Flow Rates (I/min)    |     |      |      |      |      |      |  |  |
|-----------------------|-----|------|------|------|------|------|--|--|
| System Pressure (bar) | 0.1 | 0.5  | 1    | 2    | 3    | 5    |  |  |
| TDCNS00 (Cold)        | 5.3 | 14.9 | 21.6 | 30.3 | 36.8 | 47.5 |  |  |
| TDCNS00 (Hot)         | 5.3 | 14.9 | 21.6 | 30.3 | 36.8 | 47.5 |  |  |