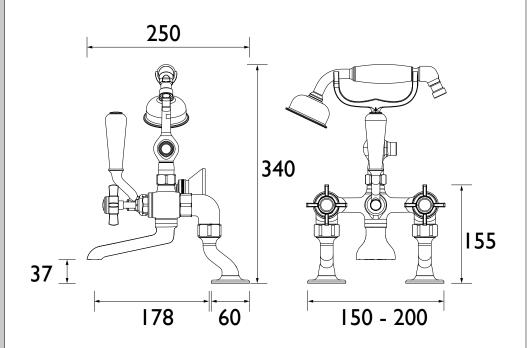

### Dimensions (measurements in mm)

**HERITAGE**<sup>®</sup>

D3

BATHROOMS

| Flow Rates (I/min)          |      |      |      |      |      |       |  |
|-----------------------------|------|------|------|------|------|-------|--|
| System Pressure (bar)       | 0.2  | 0.5  | I    | 2    | 3    | 5     |  |
| Through Bath Filler (mixed) | 23.2 | 40.3 | 57   | 80.6 | 98.7 | 127.4 |  |
| Through Handset (mixed)     | 3.4  | 6.7  | 10.2 | 15.3 | 19   | 24.5  |  |