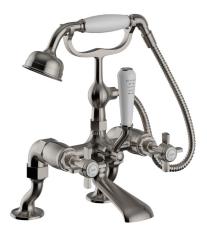

# DAWLISH Tap Range Dawlish Bath Shower Mixer Brushed Nickel

#### Features:

- Long life 1/4 turn ceramic disc valves for added durability and smooth control.
- Robust metal fixing nut to secure the tap in place reducing the risk of loosening over time.
- On trend brushed nickel finish. 10 year parts and 1 year labour
- guarantee for peace of mind.
- Also available in other finishes.
- Co-ordinating Bathroom taps, Recess shower and Accessories available.

## **Product Certifications:**

| Specification                     |                                    |  |  |  |
|-----------------------------------|------------------------------------|--|--|--|
| Product Type:                     | Bathroom Taps                      |  |  |  |
| Main Construction Material:       | Brass                              |  |  |  |
| Mount Type:                       | Deck                               |  |  |  |
| Handle Type:                      | Crosshead                          |  |  |  |
| Connection Inlet:                 | 3/4" BSP                           |  |  |  |
| Connection Outlet:                | Open                               |  |  |  |
| Number of Tap Holes:              | 2                                  |  |  |  |
| Valve/Cartridge Type:             | 3/4" Ceramic Disc Valve - 1/4 turn |  |  |  |
| Plumbing System Requirements:     | Suitable for all plumbing systems  |  |  |  |
| Minimum Dynamic Pressure (bar):   | 0.2 bar                            |  |  |  |
| Maximum Dynamic Pressure (bar):   | 5 bar                              |  |  |  |
| Maximum Hot Water Temperature °C: | 60°C                               |  |  |  |
| Maximum Static Pressure (bar):    | 10 bar                             |  |  |  |
| Flow Type:                        | Single                             |  |  |  |
| Isolation Included:               | No                                 |  |  |  |
|                                   | • • •                              |  |  |  |