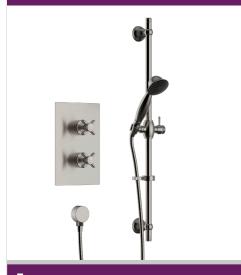

# **DAWLISH Shower Range**

Dawlish Concealed Valve with Deluxe Flexible Kit Brushed Nickel

### Features:

- This shower pack contains a Dawlish recess shower valve with an adjustable riser shower kit, single-function handset, hose and wall outlet
- Single outlet recessed valve option with dual controls for separate flow and temperature adjustability
- Thermostatic temperature control and automatic stop prevent surges of hot or cold water
- Smallest recessed valve on the market which has been designed to fit into a 35mm deep cavity space
- I5mm inlet connection

#### Additional Information:

| Specification                            |                                                     |  |  |  |
|------------------------------------------|-----------------------------------------------------|--|--|--|
| Finish/Colour:                           | Brushed Nickel                                      |  |  |  |
| Main Construction Material:              | Brass                                               |  |  |  |
| No of Controls:                          | 2                                                   |  |  |  |
| Shower Type:                             | Recessed Dual Control                               |  |  |  |
| Shower Head Type:                        | Single Function Handset                             |  |  |  |
| Shower Kit:                              | Rigid Riser                                         |  |  |  |
| Valve/Cartridge Type:                    | 3/4" Ceramic Disc Valve - 1/4 turn                  |  |  |  |
| Maximum Hot Water Supply Temperature °C: | 65                                                  |  |  |  |
| Plumbing System Suitability:             | Suitable for all plumbing systems, ideally balanced |  |  |  |
| Minimum Dynamic Pressure (bar):          | 0.2                                                 |  |  |  |
| Maximum Dynamic Pressure (bar):          | 5                                                   |  |  |  |
| Maximum Static Pressure (bar):           | 10                                                  |  |  |  |
| Connection Inlet:                        | 15mm Compression                                    |  |  |  |
| Connection Outlet:                       | G I/2"                                              |  |  |  |
| Isolation Valve Included:                | No                                                  |  |  |  |
| Check Valve Included:                    | Yes                                                 |  |  |  |