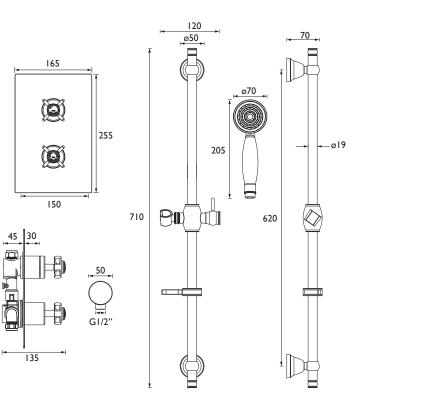

#### Additional Information:

| Specification                            |                                                     |  |  |  |
|------------------------------------------|-----------------------------------------------------|--|--|--|
| Finish/Colour:                           | Brushed Nickel                                      |  |  |  |
| Main Construction Material:              | Brass                                               |  |  |  |
| No of Controls:                          | 2                                                   |  |  |  |
| Shower Type:                             | Recessed Dual Control                               |  |  |  |
| Shower Head Type:                        | Single Function Handset                             |  |  |  |
| Shower Kit:                              | Rigid Riser                                         |  |  |  |
| Valve/Cartridge Type:                    | 3/4" Ceramic Disc Valve - 1/4 turn                  |  |  |  |
| Maximum Hot Water Supply Temperature °C: | 65                                                  |  |  |  |
| Plumbing System Suitability:             | Suitable for all plumbing systems, ideally balanced |  |  |  |
| Minimum Dynamic Pressure (bar):          | 0.2                                                 |  |  |  |
| Maximum Dynamic Pressure (bar):          | 5                                                   |  |  |  |
| Maximum Static Pressure (bar):           | 10                                                  |  |  |  |
| Connection Inlet:                        | 15mm Compression                                    |  |  |  |
| Connection Outlet:                       | G I/2"                                              |  |  |  |
| Isolation Valve Included:                | No                                                  |  |  |  |
| Check Valve Included:                    | Yes                                                 |  |  |  |

### Dimensions (measurements in mm)

| Flow Rates (I/min)      |     |      |      |      |    |      |  |  |
|-------------------------|-----|------|------|------|----|------|--|--|
| System Pressure (bar)   | 0.2 | 0.5  | I    | 2    | 3  | 5    |  |  |
| Through Handset (mixed) | 7.5 | 11.8 | 16.7 | 23.7 | 29 | 37.4 |  |  |