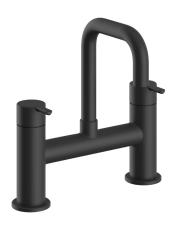

### DARTMOUTH Tap Range Dartmouth Bath Filler Matt Black

#### **Features:**

- Long life 1/4 turn ceramic disc valves for added durability and smooth control.
- Robust metal fixing nut to secure the tap in place reducing the risk of loosening over time.
- On-trend matt black finish to make a statement in your bathroom.
- 10 year parts and 1 year labour guarantee for peace of mind.
- Also available in other finishes.