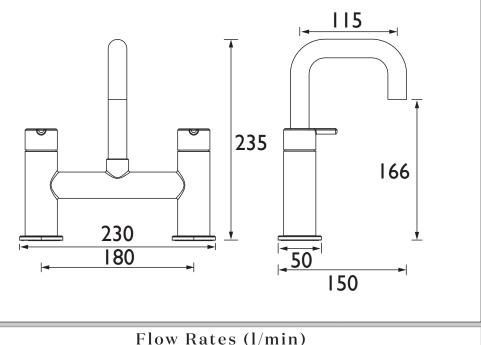

#### Dimensions (measurements in mm)

| Flow Rates (1/min)    |      |      |      |    |      |      |  |
|-----------------------|------|------|------|----|------|------|--|
| System Pressure (bar) | 0.2  | 0.5  | 1    | 2  | 3    | 5    |  |
| TDACBL07 (mixed)      | 14.1 | 24.1 | 34.7 | 50 | 60.9 | 78.6 |  |