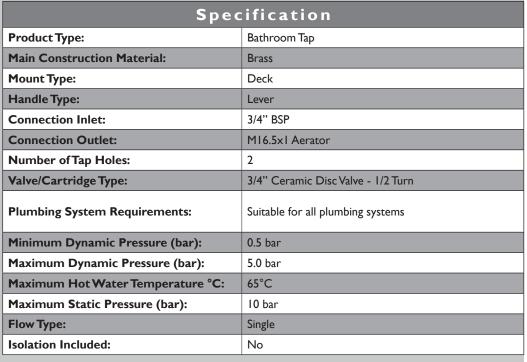

# DARTMOUTH Tap Range Dartmouth BSM Matt Black



- Rub clean handset limescale and debris build-up is quickly and easily removed by rubbing a finger or a cloth over the nozzles.
- Long life 1/4 turn ceramic disc valves for added durability and smooth control.
- Robust metal fixing nut to secure the tap in place reducing the risk of loosening over time.
- On-trend matt black finish to make a statement in your bathroom.
- 10 year parts and I year labour guarantee for peace of
- Also available in other finishes.
- Co-ordinating Bathroom taps, Recess shower and Accessories available.

#### **Product Certifications:**



KIWA Cert. No.- 2302742 Expiry Date - 13/02/2028





#### Additional Information:



### Dimensions (measurements in mm)



| Flow Rates (I/min)          |     |     |     |      |      |
|-----------------------------|-----|-----|-----|------|------|
| System Pressure (bar)       | 0.5 | 1   | 2   | 3    | 5    |
| Through Bath Filler (mixed) | 4.3 | 6.4 | 9.0 | 10.6 | 13.7 |
| Through Handset (mixed)     | 4.0 | 8.0 | 8.0 | 10.3 | 13.3 |

## TECHNICAL DATA SHEET