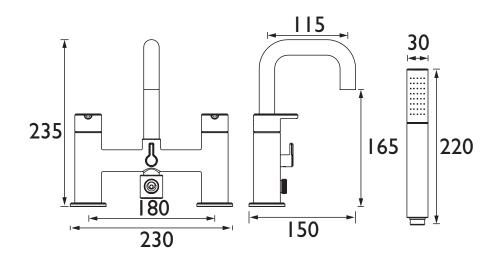

### Dimensions (measurements in mm)

| Flow Rates (I/min)          |     |     |     |      |      |
|-----------------------------|-----|-----|-----|------|------|
| System Pressure (bar)       | 0.5 | 1   | 2   | 3    | 5    |
| Through Bath Filler (mixed) | 4.3 | 6.4 | 9.0 | 10.6 | 13.7 |
| Through Handset (mixed)     | 4.0 | 8.0 | 8.0 | 10.3 | 13.3 |