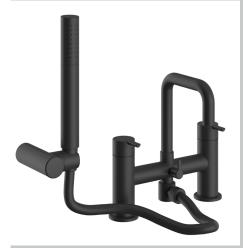

# DARTMOUTH Tap Range Dartmouth BSM Matt Black

- Rub clean handset limescale and debris build-up is quickly and easily removed by rubbing a finger or a cloth over the nozzles.
- Long life 1/4 turn ceramic disc valves for added durability and smooth control.
- Robust metal fixing nut to secure the tap in place reducing the risk of loosening over time.
- On-trend matt black finish to make a statement in your bathroom.
- 10 year parts and I year labour guarantee for peace of
- Also available in other finishes.
- Co-ordinating Bathroom taps, Recess shower and Accessories available.