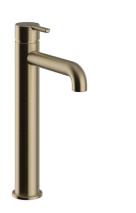

## DARTMOUTH Tap Range Dartmouth Tall BAS Brushed Brass

| F، | ച  | tu | re | c. |
|----|----|----|----|----|
| т, | ca | си | ıc | э. |

- This tap has a flow regulator, which limits the flow of water to 5 litres per minute, reducing the amount of water you use.
- Everything you need in the box including flexible tails.
- Long life ceramic cartridge for added durability and smooth control.
- On-trend brushed brass finish to make a statement in your bathroom.
- 10 year parts and 1 year labour guarantee for peace of mind.
- Also available in other finishes.
- Co-ordinating Bathroom taps, Recess shower and Accessories available.