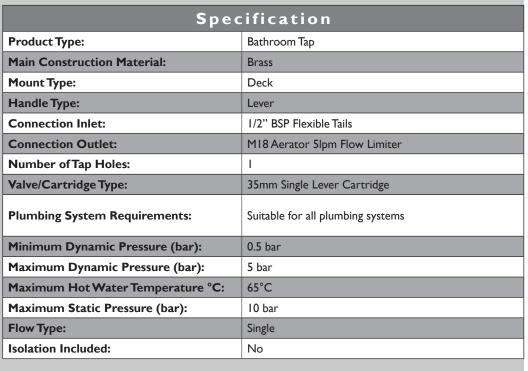

## **Product Certifications:**

Additional Information:

| Flow Rates (I/min)    |     |   |   |   |   |  |  |  |
|-----------------------|-----|---|---|---|---|--|--|--|
| System Pressure (bar) | 0.5 | 1 | 2 | 3 | 5 |  |  |  |
| TDACBBT04 (mixed)     | 5   | 5 | 5 | 5 | 5 |  |  |  |