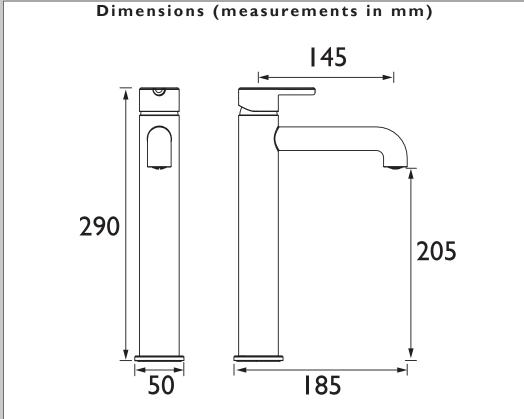

## DARTMOUTH Tap Range Dartmouth Tall BAS Brushed Brass



| F، | ച  | tu | re | c. |
|----|----|----|----|----|
| т, | ca | си | ıc | э. |

- This tap has a flow regulator, which limits the flow of water to 5 litres per minute, reducing the amount of water you use.
- Everything you need in the box including flexible tails.
- Long life ceramic cartridge for added durability and smooth control.
- On-trend brushed brass finish to make a statement in your bathroom.
- 10 year parts and 1 year labour guarantee for peace of mind.
- Also available in other finishes.
- Co-ordinating Bathroom taps, Recess shower and Accessories available.

## **Product Certifications:**





Additional Information:





| Flow Rates (I/min)    |     |   |   |   |   |  |  |  |
|-----------------------|-----|---|---|---|---|--|--|--|
| System Pressure (bar) | 0.5 | 1 | 2 | 3 | 5 |  |  |  |
| TDACBBT04 (mixed)     | 5   | 5 | 5 | 5 | 5 |  |  |  |

## TECHNICAL DATA SHEET