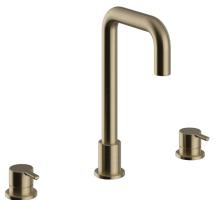

## DARTMOUTH Tap Range Dartmouth 3TH BAS Brushed Brass

#### Features:

- This tap has a flow regulator, which limits the flow of water to 5 litres per minute, reducing the amount of water you use.
- Long life 1/4 turn ceramic disc valves for added durability and smooth control.
- Robust metal fixing nut to secure the tap in place reducing the risk of loosening over time.
- On-trend brushed brass finish to make a statement in your bathroom.
- I year parts guarantee for peace of mind.
- Also available in other finishes.
- Co-ordinating Bathroom taps, Recess shower and Accessories available.