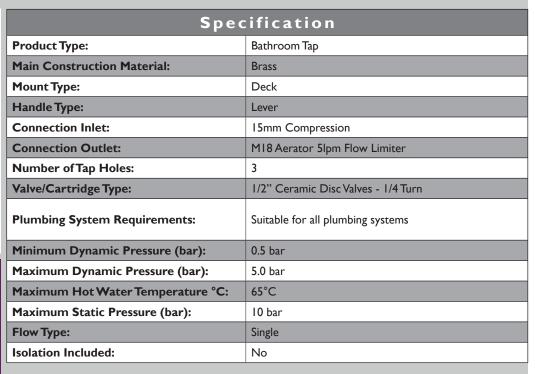

#### Features:

- This tap has a flow regulator, which limits the flow of water to 5 litres per minute, reducing the amount of water you use.
- Long life 1/4 turn ceramic disc valves for added durability and smooth control.
- Robust metal fixing nut to secure the tap in place reducing the risk of loosening over time.
- On-trend brushed brass finish to make a statement in your bathroom.
- I year parts guarantee for peace of mind.
- Also available in other finishes.
- Co-ordinating Bathroom taps, Recess shower and Accessories available.

#### **Product Certifications:**

Additional Information:

### Dimensions (measurements in mm)

| Flow Rates (I/min)    |     |   |   |   |   |  |  |
|-----------------------|-----|---|---|---|---|--|--|
| System Pressure (bar) | 0.5 | I | 2 | 3 | 5 |  |  |
| TDACBB06 (mixed)      | 5   | 5 | 5 | 5 | 5 |  |  |