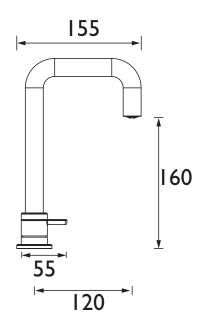

### Dimensions (measurements in mm)

| Flow Rates (I/min)    |     |   |   |   |   |  |  |
|-----------------------|-----|---|---|---|---|--|--|
| System Pressure (bar) | 0.5 | I | 2 | 3 | 5 |  |  |
| TDACBB06 (mixed)      | 5   | 5 | 5 | 5 | 5 |  |  |