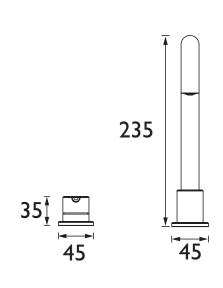

### Dimensions (measurements in mm)

| Flow Rates (I/min)    |     |   |   |   |   |  |  |
|-----------------------|-----|---|---|---|---|--|--|
| System Pressure (bar) | 0.5 | I | 2 | 3 | 5 |  |  |
| TDACBB06 (mixed)      | 5   | 5 | 5 | 5 | 5 |  |  |