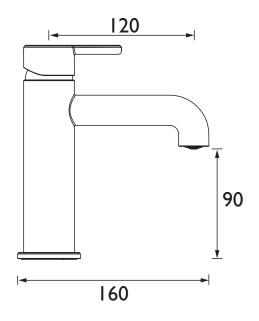

### Dimensions (measurements in mm)

| Flow Rates (I/min)    |     |   |   |   |   |  |  |
|-----------------------|-----|---|---|---|---|--|--|
| System Pressure (bar) | 0.5 | I | 2 | 3 | 5 |  |  |
| TDACBB04 (mixed)      | 5   | 5 | 5 | 5 | 5 |  |  |