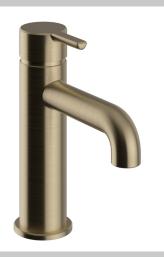

# DARTMOUTH Tap Range Dartmouth ITH BAS Brushed Brass

| г |    | 4   |    |    |
|---|----|-----|----|----|
|   | മെ | TII | re | ς. |
| - | u  | 96  |    | ٠. |

- This tap has a flow regulator, which limits the flow of water to 5 litres per minute, reducing the amount of water you use.
- Everything you need in the box including flexible tails.
- Long life ceramic cartridge for added durability and smooth control.
- On-trend brushed brass finish to make a statement in your bathroom.
- 10 year parts and I year labour guarantee for peace of mind.
- Also available in other finishes.
- "Co-ordinating Bathroom taps, Recess shower and Accessories available.