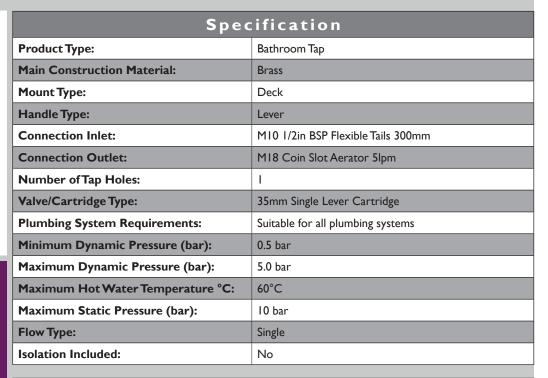

# DARTMOUTH Tap Range Dartmouth ITH BAS Brushed Brass



| г |    | 4   |    |    |
|---|----|-----|----|----|
|   | മെ | TII | re | ς. |
| - | u  | 96  |    | ٠. |

- This tap has a flow regulator, which limits the flow of water to 5 litres per minute, reducing the amount of water you use.
- Everything you need in the box including flexible tails.
- Long life ceramic cartridge for added durability and smooth control.
- On-trend brushed brass finish to make a statement in your bathroom.
- 10 year parts and I year labour guarantee for peace of mind.
- Also available in other finishes.
- "Co-ordinating Bathroom taps, Recess shower and Accessories available.

#### **Product Certifications:**



WRAS Cert. Number: 2301905 WRAS Expiry Date: 31/01/2028





#### Additional Information:



### Dimensions (measurements in mm)





| Flow Rates (I/min)    |     |   |   |   |   |  |  |
|-----------------------|-----|---|---|---|---|--|--|
| System Pressure (bar) | 0.5 | I | 2 | 3 | 5 |  |  |
| TDACBB04 (mixed)      | 5   | 5 | 5 | 5 | 5 |  |  |

## **TECHNICAL DATA SHEET**