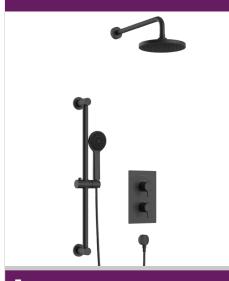

### DARTMOUTH Shower Range

Dartmouth Concealed 2 Outlet 2 Handle Thermostatic
Valve with Fixed Head and Flexible Kit Matt Black

#### Features:

- This shower pack contains a Dartmouth shower valve with a 200mm round shower head and wall arm; an adjustable riser shower kit with a multi-function handset, hose and wall outlet
- Two outlets recessed valve option with dual controls for separate flow and temperature adjustability
- Thermostatic temperature control and automatic stop prevent surges of hot or cold water
- Smallest recessed valve on the market which has been designed to fit into a 35mm deep cavity space
- 15mm inlet connection