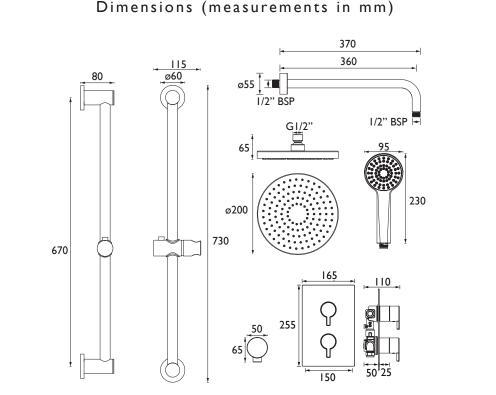

#### Features:

- This shower pack contains a Dartmouth shower valve with a 200mm round shower head and wall arm; an adjustable riser shower kit with a multi-function handset, hose and wall outlet
- Two outlets recessed valve option with dual controls for separate flow and temperature adjustability
- Thermostatic temperature control and automatic stop prevent surges of hot or cold water
- Smallest recessed valve on the market which has been designed to fit into a 35mm deep cavity space
- 15mm inlet connection