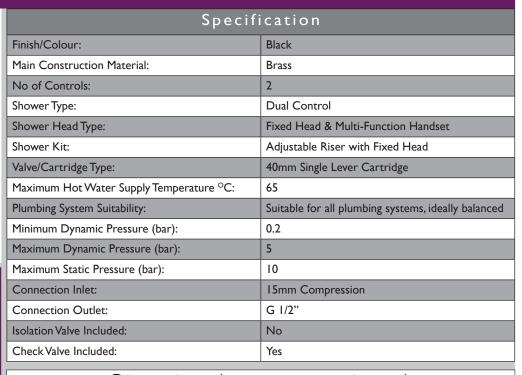

#### Features:

- This shower pack contains a Dartmouth shower valve with a 200mm round shower head and wall arm; an adjustable riser shower kit with a multi-function handset, hose and wall outlet
- Two outlets recessed valve option with dual controls for separate flow and temperature adjustability
- Thermostatic temperature control and automatic stop prevent surges of hot or cold water
- Smallest recessed valve on the market which has been designed to fit into a 35mm deep cavity space
- 15mm inlet connection