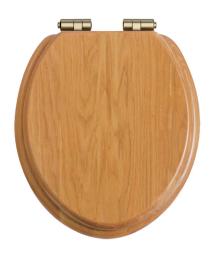

## **TSOAK100SC**

### HERITAGE Furniture Range

Toilet Seat Soft Close Vintage Gold Hinges - Oak

| Specification                |                                                                                                                                      |
|------------------------------|--------------------------------------------------------------------------------------------------------------------------------------|
| Contemporary or Traditional: | Traditional                                                                                                                          |
| Main Construction Material:  | Oak Construction                                                                                                                     |
| Weight (KG):                 | 3.29                                                                                                                                 |
| Weight Inc. Packaging (KG):  | 3.62                                                                                                                                 |
| Assembly Required:           | No                                                                                                                                   |
| Adjustable Brackets:         | Yes                                                                                                                                  |
| What's in the Box?:          | 1x WC Seat, 2x Fixing Covers, 2x Locator Pins, 2x<br>Shrouds, 2x Long Screws, 2x Oblong Washers, 2x<br>Nuts, 1x Fitting Instructions |