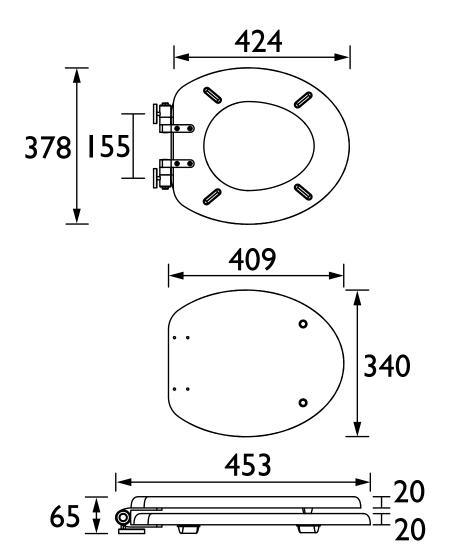

|
| Weight Inc. Packaging (KG):  | 3.62                                                                                                                                 |
| Assembly Required:           | No                                                                                                                                   |
| Adjustable Brackets:         | Yes                                                                                                                                  |
| What's in the Box?:          | 1x WC Seat, 2x Fixing Covers, 2x Locator Pins, 2x<br>Shrouds, 2x Long Screws, 2x Oblong Washers, 2x<br>Nuts, 1x Fitting Instructions |

### Dimensions (measurements in mm)



#### **Features:**

- Adjustable hinges to fit all British Standard WCs
- Quick release button for easy clean
- Durable to withstand everyday use
- Soft close hinge for easier operation.

#### **Product Certifications:**

#### **Additional Information:**

#### Variant SKUs:

TSCHA100SC: Chantilly Lace Soft Close Toilet Seat, Gold Hinges

TSBLA100SC: Black Soft Close Toilet Seat, Gold Hinges

TSMBL100SC: Maritime Blue Soft Close Toilet Seat, Gold Hinges

TSGRA100SC: Graphite Soft Close Toilet Seat, Gold Hinges

TSWGL100SC: White Gloss Soft Close Toilet Seat, Gold Hinges

# **Technical Data Sheet**





Heritage Bathrooms, Birch Coppice Business Park, Dordon, Tamworth, B78 1SG. Telephone: 0330 026 8503. Web Site: www.heritagebathrooms.com Email: technical@heritagebathrooms.com. All of our