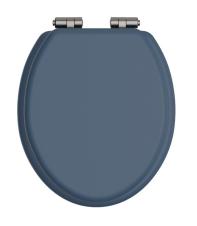

# HERITAGE Accessory Range Toilet Seat Soft Close Brushed Nickel Hinges - Maritime Blue

| Specification                |                                                                                                                                      |
|------------------------------|--------------------------------------------------------------------------------------------------------------------------------------|
| Contemporary or Traditional: | Contemporary                                                                                                                         |
| Main Construction Material:  | MDF                                                                                                                                  |
| Adjustable Brackets:         | Yes                                                                                                                                  |
| Weight (kg):                 | 3.05                                                                                                                                 |
| Weight inc. Packaging (kg):  | 3.38                                                                                                                                 |
| What's in the Box?:          | 1x WC Seat, 2x Fixing Covers, 2x Locator Pins,<br>2x Shrouds, 2x Long Screws, 2x Oblong Washers,<br>2x Nuts, 1x Fitting Instructions |

# Adjustable hinges to fit all British Standard WCs Durable to withstand everyday use

- Quick release button for easy clean
- Soft close hinge for easier operation

Features: