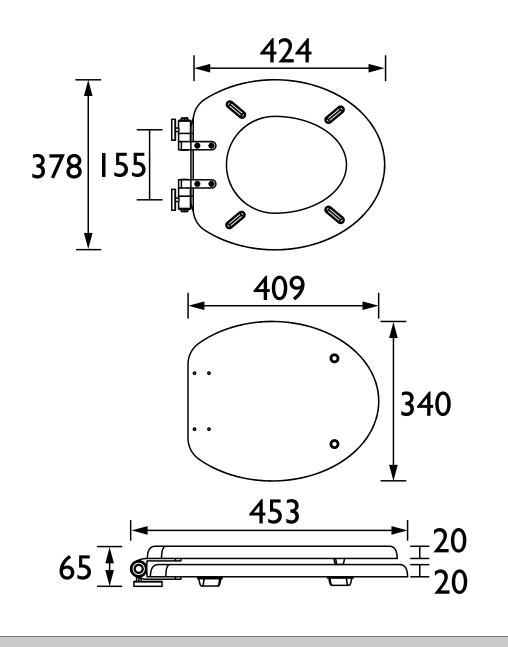

?:          | 1x WC Seat, 2x Fixing Covers, 2x Locator Pins,<br>2x Shrouds, 2x Long Screws, 2x Oblong Washers,<br>2x Nuts, 1x Fitting Instructions |

#### Dimensions (measurements in mm)

# Adjustable hinges to fit all British Standard WCs Durable to withstand everyday use

- Quick release button for easy clean
- Soft close hinge for easier operation

Features:

#### **Product Certifications:**

#### **Additional Information:**

#### Variant SKUs:

TSMID103SC - Midnight Blue Toilet Seat Soft Close Brushed Nickel Hinges

TSCLG103SC - Classic Green Toilet Seat Soft Close Brushed Nickel Hinges

TSBLA103SC - Black Toilet Seat Soft Close Brushed Nickel Hinges

TSMBL101SC - Maritime Blue Toilet Seat Soft Close Chrome Hinges

TSMBL100SC - Maritime Blue Toilet Seat Soft Close Vintage Gold Hinges



## **Technical Data Sheet**