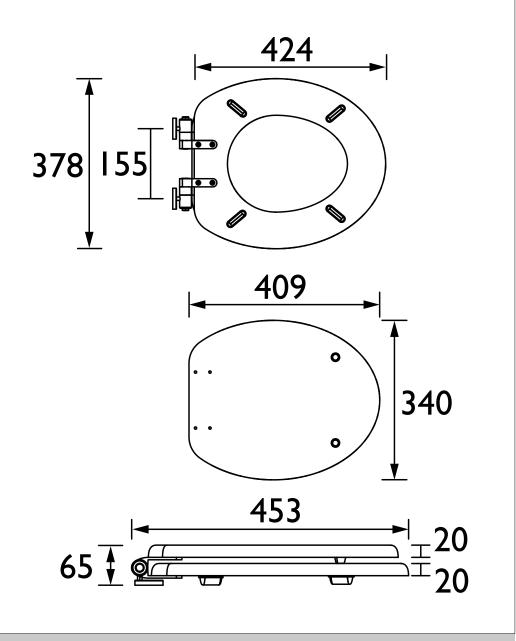

at's in the Box?:          | 1x WC Seat, 2x Fixing Covers, 2x Locator Pins,<br>2x Shrouds, 2x Long Screws, 2x Oblong Washers,<br>2x Nuts, 1x Fitting Instructions |

#### Features:

- Adjustable hinges to fit all British Standard WCs
- Durable to withstand everyday use
- Quick release button for easy clean
- Soft close hinge for easier operation.

#### **Product Certifications:**

#### Variant SKUs:

TSDGR103SC - Dove Grey Soft Close Toilet Seat with Brushed Nickel Hinges

TSBLA103SC - Black Soft Close Toilet Seat with Brushed Nickel Hinges

TSMBL103SC - Maritime Blue Soft Close Toilet Seat with Brushed Nickel Hinges

TSCHA101SC - Chantilly Soft Close Toilet Seat with Chrome Hinges

TSCHA100SC - Chantilly Soft Close Toilet Seat with Vintage Gold Hinges

### Dimensions (measurements in mm)



# **Technical Data Sheet**