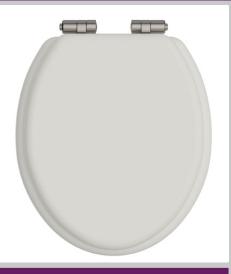

### HERITAGE Accessory Range Toilet Seat Soft Close Brushed Nickel Hinges - Chantilly

| Specification                |                                                                                                                                      |
|------------------------------|--------------------------------------------------------------------------------------------------------------------------------------|
| Contemporary or Traditional: | Contemporary                                                                                                                         |
| Main Construction Material:  | MDF                                                                                                                                  |
| Adjustable Brackets:         | Yes                                                                                                                                  |
| Weight (kg):                 | 3.02                                                                                                                                 |
| Weight inc. Packaging (kg):  | 3.36                                                                                                                                 |
| What's in the Box?:          | 1x WC Seat, 2x Fixing Covers, 2x Locator Pins,<br>2x Shrouds, 2x Long Screws, 2x Oblong Washers,<br>2x Nuts, 1x Fitting Instructions |

#### Features:

- Adjustable hinges to fit all British Standard WCs
- Durable to withstand everyday use
- Quick release button for easy clean
- Soft close hinge for easier operation.